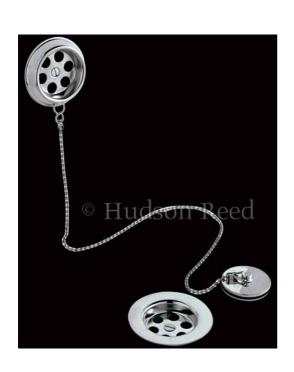

## RETAINER BATH WASTE & OVERFLOW with BRASS PLUG & BALL CHAIN

**Barcode** 5055146100355

Product Code E347

**Finishes** Chrome

Product Type BATH WASTE

Standards Manufactured in accordance with BS EN 274-1: 2002