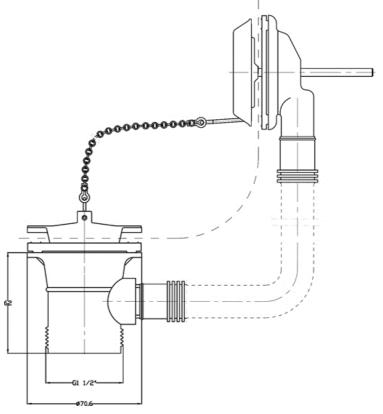

## RETAINER BATH WASTE & OVERFLOW with BRASS PLUG & BALL CHAIN

**Barcode** 5055146100355

Product Code E347

**Finishes** Chrome

Product Type BATH WASTE

Standards Manufactured in accordance with BS EN 274-1: 2002

#### ADDITION AL INFORMATION

Suitable for baths up to 20 mm thick