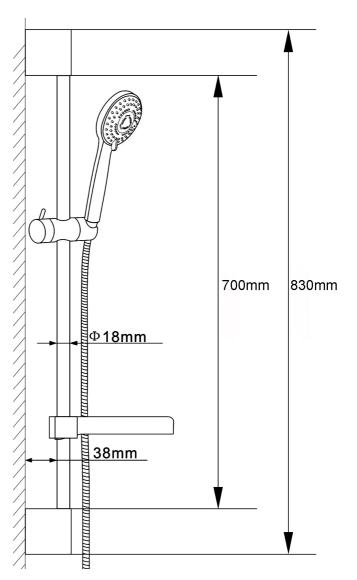

## SLIMLINE SLIDER RAIL KIT with MULTI-FUNCTION HANDSET

**Barcode** 5055146181132

Product Code A3041

Finishes Chrome

Product Type Shower Kit

**Requirement** Suitable for all plumbing systems

## ADDITIONAL INFORMATION

- 1.5m shower flex chrome plated brass
- Slider rail chrome plated brass
- Handset chrome plated ABS
- Outlet elbow chrome plated brass

For further information please call 01282 446789