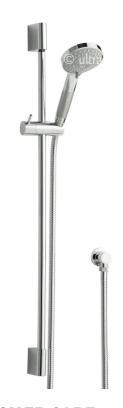

## SLIMLINE SLIDER RAIL KIT with MULTI-FUNCTION HANDSET

**Barcode** 5055146181132

Product Code A3041

Finishes Chrome

Product Type Shower Kit

**Requirement** Suitable for all plumbing systems

## ADDITIONAL INFORMATION

- 1.5m shower flex chrome plated brass
- Slider rail chrome plated brass
- Handset chrome plated ABS
- Outlet elbow chrome plated brass

For further information please call 01282 446789