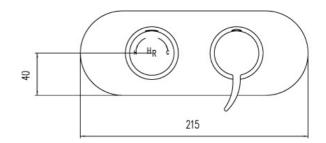

# Grace Twin Concealed Thermostatic Shower Valve C/W Diverter

Barcode 5055369010141

Product Code GRA3407

Finishes Chrome

**Product Type** HP1 - 1 bar pressure minimum for Bath Fill

MP - 0.5 bar pressure minimum for