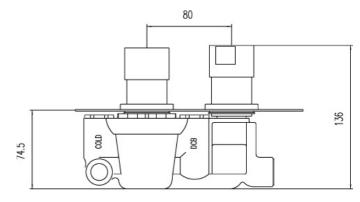

# Grace Twin Concealed Thermostatic Shower Valve C/W Diverter

Barcode 5055369010141

Product Code GRA3407

Finishes Chrome

**Product Type** HP1 - 1 bar pressure minimum for Bath Fill

MP - 0.5 bar pressure minimum for