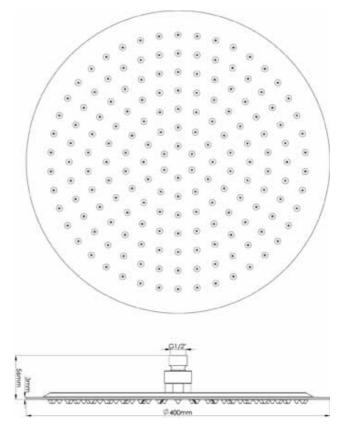

# **ROUND STAINLESS STEEL SHOWER HEAD**

**Barcode** 5055369008940

Product Code HEAD46

Finishes STAINLESS STEEL

Product Type SHOWER HEADS

### ADDITIONAL INFORMATION

| Head | 400 mm | Diameter |
|------|--------|----------|