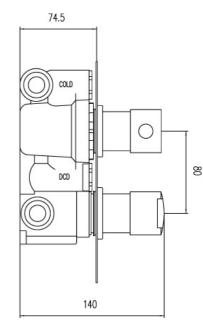

# Clio Twin Concealed Thermostatic Shower Valve C/W Diverter

Barcode 5055369010288

Product Code A3425

Finishes Chrome

Product Type Thermostatic Shower Valve with

Diverter

**Water Pressure** MP- 0.5bar pressure minimum for showering

### ADDITIONAL INFORMATION

Can be fitted vertically or horizontally

| Bar | Flow I/min |
|-----|------------|
| 0.1 | N/A        |
| 0.5 | 13         |
| 1   | 17         |
| 2   | 24         |
| 3   | 27         |