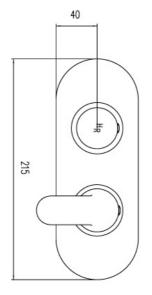

# Clio Twin Concealed Thermostatic Shower Valve C/W Diverter

Barcode 5055369010288

Product Code A3425

Finishes Chrome

Product Type Thermostatic Shower Valve with

Diverter

**Water Pressure** MP- 0.5bar pressure minimum for showering