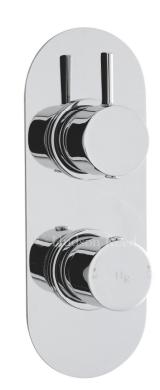

# Clio Twin Concealed Thermostatic Shower Valve C/W Diverter

Barcode 5055369010288

Product Code A3425

Finishes Chrome

Product Type Thermostatic Shower Valve with

Diverter

**Water Pressure** MP- 0.5bar pressure minimum for showering