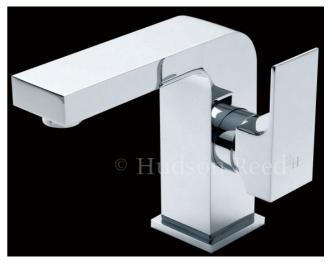

## Art Side Action Mono Basin Mixer

| Barcode        | 5055369003532                     |
|----------------|-----------------------------------|
| Product Code   | ART355                            |
| Finishes       | Chrome                            |
| Product Type   | Mono Basin Mixer                  |
| Water Pressure | LP1 - 0.1 bar pressure minimum    |
| Standards      | BS5412, EN200 and/or WRc/NSF      |
| Requirement    | Suitable for all plumbing systems |