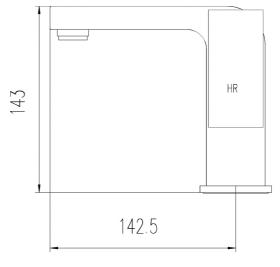

## Art Side Action Mono Basin Mixer

| Barcode        | 5055369003532                     |
|----------------|-----------------------------------|
| Product Code   | ART355                            |
| Finishes       | Chrome                            |
| Product Type   | Mono Basin Mixer                  |
| Water Pressure | LP1 - 0.1 bar pressure minimum    |
| Standards      | BS5412, EN200 and/or WRc/NSF      |
| Requirement    | Suitable for all plumbing systems |