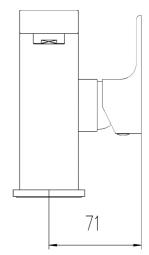

## Art Side Action Mono Basin Mixer

| Barcode        | 5055369003532                     |
|----------------|-----------------------------------|
| Product Code   | ART355                            |
| Finishes       | Chrome                            |
| Product Type   | Mono Basin Mixer                  |
| Water Pressure | LP1 - 0.1 bar pressure minimum    |
| Standards      | BS5412, EN200 and/or WRc/NSF      |
| Requirement    | Suitable for all plumbing systems |