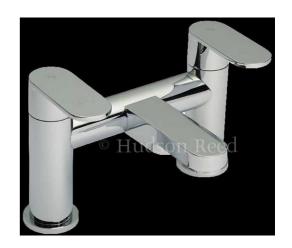

## **Cloud 9 Bath Filler**

Barcode 5055146196389

Product Code CLO303

**Finishes** Chrome

**Product Type** Bath Filler

**Water Pressure** MP - 0.5 bar pressure minimum

**Standards** BS5412, EN200 and/or WRc/NSF