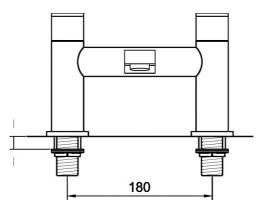

## **Cloud 9 Bath Filler**

Barcode 5055146196389

Product Code CLO303

**Finishes** Chrome

**Product Type** Bath Filler

**Water Pressure** MP - 0.5 bar pressure minimum

**Standards** BS5412, EN200 and/or WRc/NSF