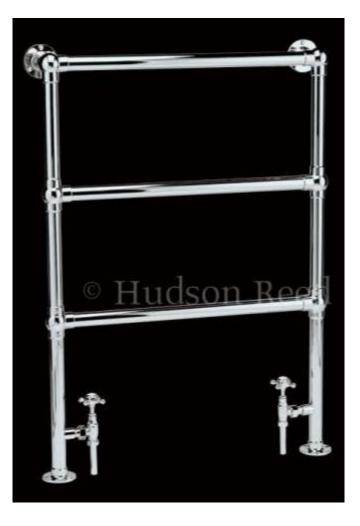

## **COUNTESS HEATED TOWEL RAIL**

Product Code HT301

Barcode 5055146123583

Finish CHROME

Product Type HEATED TOWEL RAIL

Btu/hr output 864 at 60 C