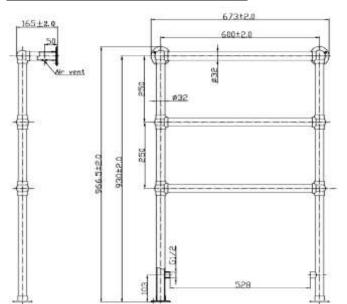

## **ADDITIONAL INFORMATION**

| Watts          | 252   |
|----------------|-------|
| Pipe centres   | 435mm |
| Tube diameter  | 32mm  |
| Max projection | 165mm |
| Max height     | 966mm |
| Max width      | 676mm |