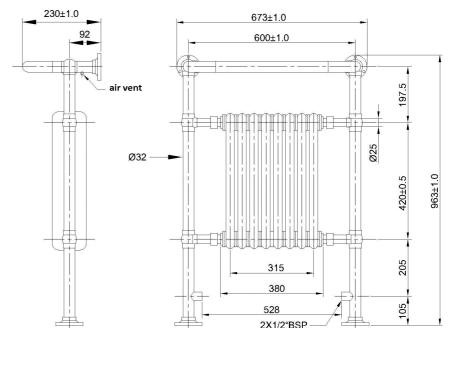

### ADDITIONAL INFORMATION

| Watts          | 1066  |
|----------------|-------|
| Pipe centres   | 515mm |
| Max projection | 230mm |
| Max height     | 960mm |
| Max width      | 675mm |