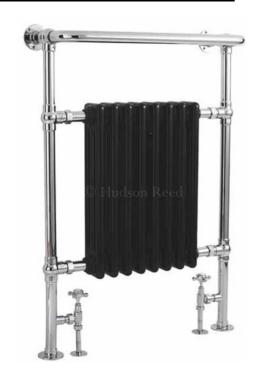

# MARQUIS HEATED TOWEL RAIL

**Product Code** HT702 **Barcode** 5055369008995

Finish CHROME & BLACK Ral No 9005

Product Type HEATED TOWEL RAIL

Btu/hr out put 3640 at 60 C