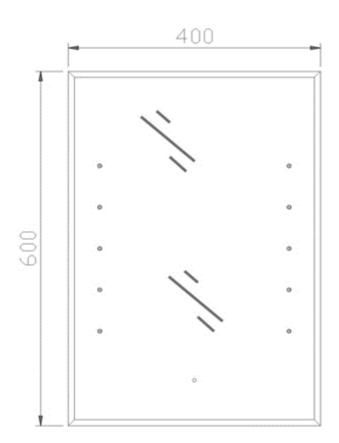

#### ADDITIONAL INFORMATION

- Film backed glass mirror for added safety
- Touch sensor technology
- Suitable for Zone 1 & 2
- 0.3W LED

| Height | 600mm |
|--------|-------|
| Width  | 400mm |
| Depth  | 55mm  |