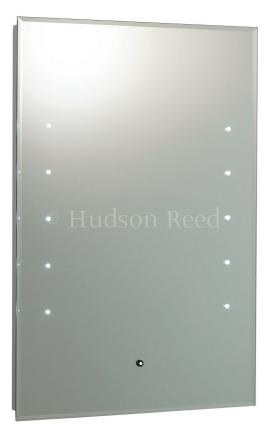

# ALCINA LED TOUCH SENSOR MIRROR

Barcode 5055146178903

Product Code LQ347

Product Type MIRRORS

Standards BS7671

#### ADDITIONAL INFORMATION

- Film backed glass mirror for added safety
- Touch sensor technology
- Suitable for Zone 1 & 2
- 0.3W LED

| Height | 600mm |
|--------|-------|
| Width  | 400mm |
| Depth  | 55mm  |