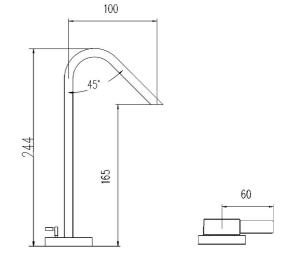

### Clio 4 Tap Hole Bath Mixer with Swivel Spout & Shower Kit

| Barcode        | 5055146143550                     |  |
|----------------|-----------------------------------|--|
| Product Code   | MG334                             |  |
| Finishes       | Chrome                            |  |
| Product Type   | 4TH Bath Mixer                    |  |
| Water Pressure | MP - 0.5 bar pressure minimum     |  |
| Standards      | BS5412, EN200 and/or WRc/NSF      |  |
| Requirement    | Suitable for all plumbing systems |  |