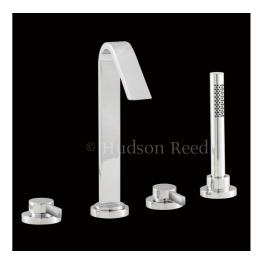

### Clio 4 Tap Hole Bath Mixer with Swivel Spout & Shower Kit

| Barcode        | 5055146143550                     |  |
|----------------|-----------------------------------|--|
| Product Code   | MG334                             |  |
| Finishes       | Chrome                            |  |
| Product Type   | 4TH Bath Mixer                    |  |
| Water Pressure | MP - 0.5 bar pressure minimum     |  |
| Standards      | BS5412, EN200 and/or WRc/NSF      |  |
| Requirement    | Suitable for all plumbing systems |  |

#### **ADDITIONAL INFORMATION**

- Ceramic Disc Technology
- Supplied with Swivel Spout & Shower Kit

| Bar | Flow I/min |  |  |
|-----|------------|--|--|
| 0.1 | 6          |  |  |
| 0.5 | 13         |  |  |
| 1   | 18         |  |  |
| 2   | 24         |  |  |
| 3   | 30         |  |  |