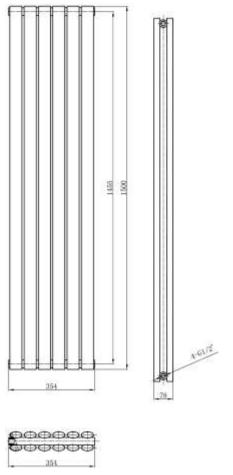

# REVIVE VERTICAL DOUBLE PANEL DESIGNER RADIATOR

Product Code HL368 Barcode 5055146184911

Finish WHITE Ral No 9016

Product Type DESIGNER RADIATOR

Btu/hr output 5158 at 60 C

#### ADDITIONAL INFORMATION

| Watts          | 1512   |
|----------------|--------|
| Pipe centres   | 430mm  |
| Tube diameter  | N/A    |
| Max projection | 105mm  |
| Max height     | 1500mm |
| Max width      | 354mm  |