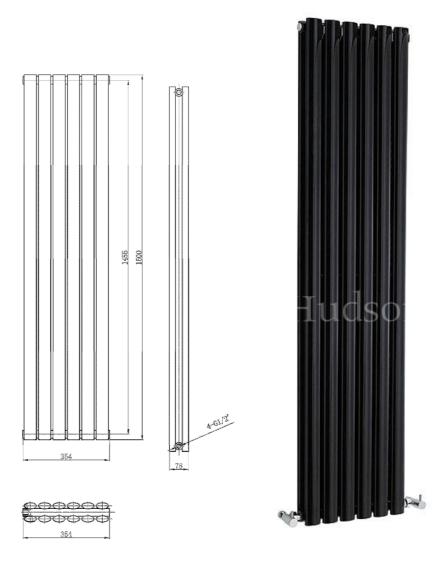

## REVIVE DOUBLE PANEL DESIGNER RADIATOR

Product Code HLB76 Barcode 5055369003402

Finish HIGH GLOSS BLACK Ral No 9005

Product Type DESIGNER RADIATOR

Btu/hr out put 4708 at 60 C

### **ADDITIONAL INFORMATION**

| Watts          | 1380   |
|----------------|--------|
| Pipe centres   | 430mm  |
| Max projection | 105mm  |
| Max height     | 1500mm |
| Max width      | 354mm  |