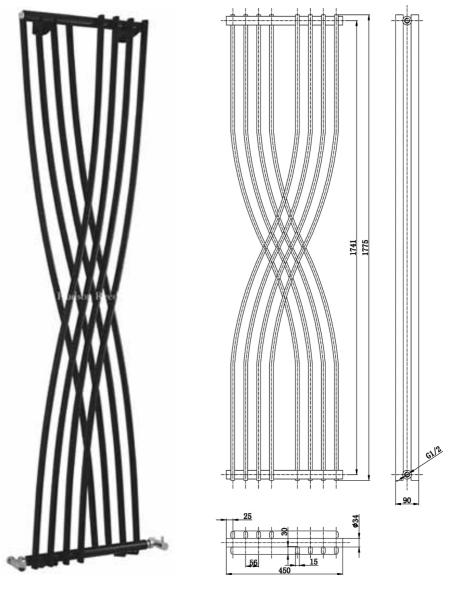

## **TECHNICAL DATASHEET**

## **XCITE DESIGNER RADIATOR RADIATOR**

| Product Code  | HLB94             | Barcode | 5055369008537 |
|---------------|-------------------|---------|---------------|
| Finish        | HIGH GLOSS BLACK  | Ral No  | 9005          |
| Product Type  | DESIGNER RADIATOR |         |               |
| Btu/hr output | 2866 at 60 C      |         |               |

## **ADDITIONAL INFORMATION**

| Watts       | 840    |  |
|-------------|--------|--|
| Pipe œntres | 540mm  |  |
| Projection  | 110mm  |  |
| Max height  | 1775mm |  |
| Max width   | 450mm  |  |

CUSTOMER CARE: