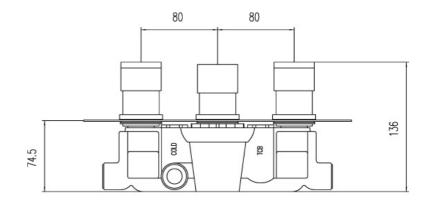

# Reign Triple Concealed Thermostatic Shower Valve

Barcode 5055369009602

Product Code REI3211

Finishes Chrome

Product Type Thermostatic Shower Valve

Water Pressure LP1 - 0.1 bar pressure minimum

**Standards** BC254/0207, EN200 and/or WRc/NSF