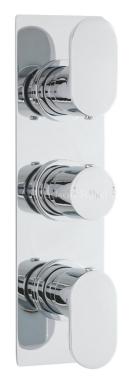

# Reign Triple Concealed Thermostatic Shower Valve

Barcode 5055369009602

Product Code REI3211

Finishes Chrome

Product Type Thermostatic Shower Valve

Water Pressure LP1 - 0.1 bar pressure minimum

**Standards** BC254/0207, EN200 and/or WRc/NSF