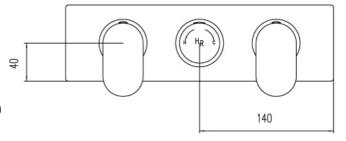

# Reign Triple Concealed Thermostatic Shower Valve

Barcode 5055369009602

Product Code REI3211

Finishes Chrome

Product Type Thermostatic Shower Valve

Water Pressure LP1 - 0.1 bar pressure minimum

**Standards** BC254/0207, EN200 and/or WRc/NSF