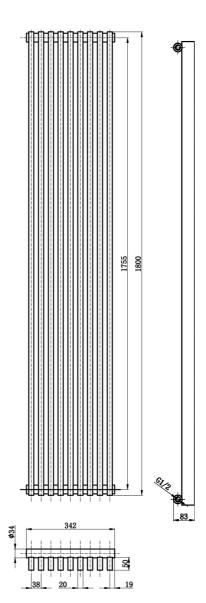

### ADDITIONAL INFORMATION

| Watts       | 1710   |
|-------------|--------|
| Pipe œntres | 432mm  |
| Projection  | 125mm  |
| Max height  | 1800mm |
| Max width   | 342mm  |