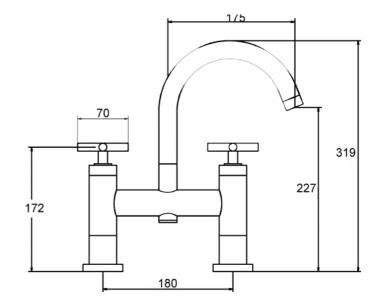

# Tec Crosshead Bath Filler—small spout

Barcode 5055146198062

Product Code TEX353

Finishes Chrome

Product Type Bath Filler Small Spout

Water Pressure LP2 - 0.2 bar pressure minimum

**Standards** BS5412, EN200 and/or WRc/NSF

#### ADDITIONAL INFORMATION

- Ceramic Disc Technology
- Small Swivel Spout

| Bar | Flow I/min |
|-----|------------|
| 0.1 | 8          |
| 0.5 | 29         |
| 1   | 40         |
| 2   | 48         |

**COMPLIANCE:** Pending