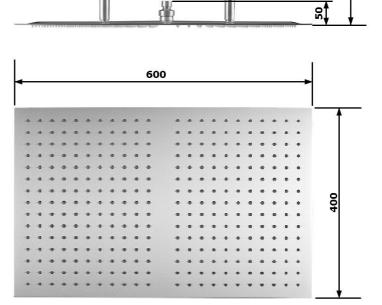

## **CEILING MOUNTED SHOWER HEAD 600 x 400mm**

Barcode 5055369021307

Product Code HEAD66

Finishes CHROME

Product Type SHOWER HEADS

## ADDITIONAL INFORMATION

| Length | 600mm |
|--------|-------|
| Width  | 400mm |

1/2"BSP