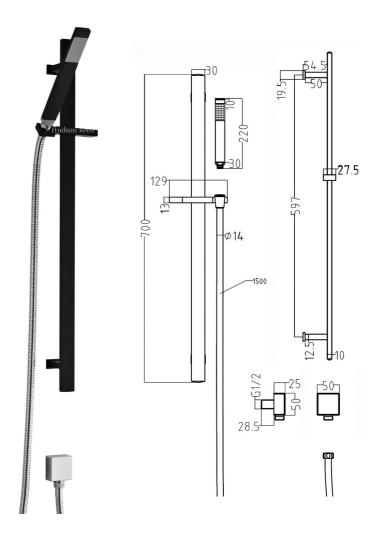

# SHEER RECTANGULAR SLIDER RAIL KIT

**Barcode** 5055369019960

Product Code A7167

Finishes BLACK

Product Type Shower Kit

**Requirement** Suitable for all plumbing systems

#### ADDITIONAL INFORMATION

- 1.5m shower flex chrome plated brass
- Slider rail chrome plated brass
- Handset chrome plated brass
- Outlet elbow chrome plated ABS