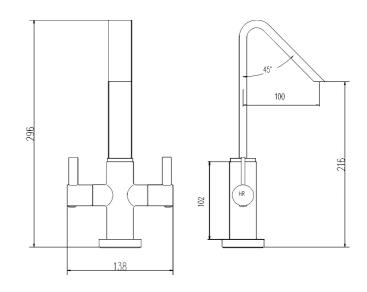

# Clio Cruciform Mono Basin Mixer with Swivel Spout

Barcode 5055146148029

Product Code MG345

Finishes Chrome

Product Type Mono Basin Mixer

Water Pressure LP1 - 0.1 bar pressure minimum

**Standards** BS5412, EN200 and/or WRc/NSF