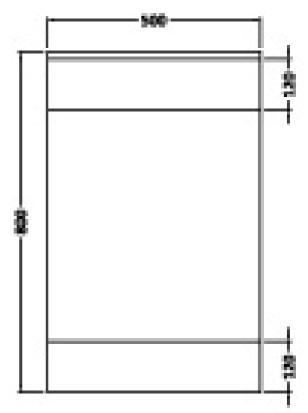

## ADDITIONAL INFORMATION

Pan, soft close seat & cistern sold separately

| Height | 800mm |
|--------|-------|
| Width  | 500mm |
| Depth  | 200mm |