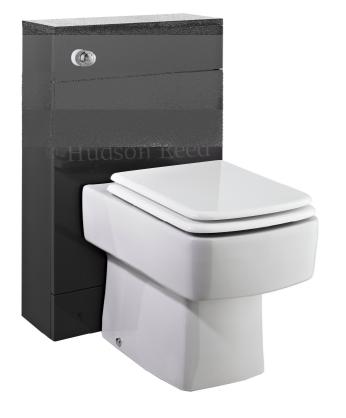

# MEMOIR BACK TO WALL UNIT

Barcode 5055369020232

Product Code FME010

**Finishes** GREY

Product Type BATHROOM FURNITURE

## ADDITIONAL INFORMATION

Pan, soft close seat & cistern sold separately

| Height | 800mm |
|--------|-------|
| Width  | 500mm |
| Depth  | 200mm |