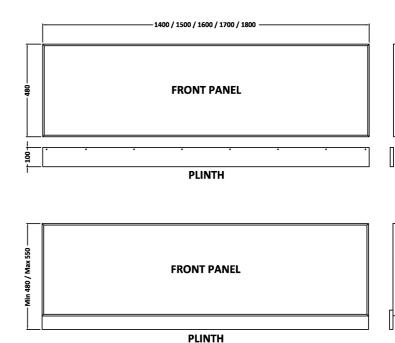

#### ADDITIONAL INFORMATION

| Length | 1400mm              |
|--------|---------------------|
| Height | 480 min x 550mm max |