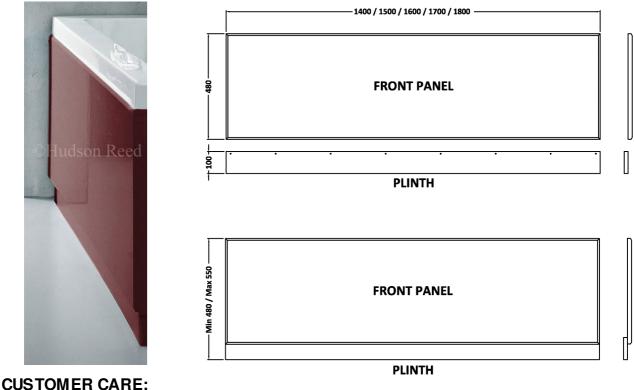

## SIDE PANEL 1500mm

Barcode 5055369023844

**Product Code** PAN011

**Finishes** BURGUNDY

**BATH PANEL Product Type** 

| ymer Coating |                                  |
|--------------|----------------------------------|
|              | 1400 / 1500 / 1600 / 1700 / 1800 |
|              |                                  |

Length 1500mm 480 min x 550mm max Height