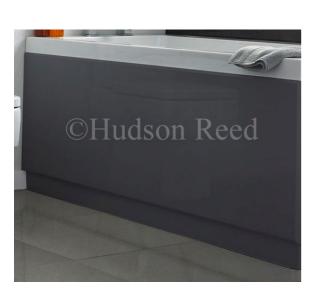

# **SIDE PANEL 1600mm**

**Barcode** 5055369023875

Product Code PAN014

**Finishes** GREY

Product Type BATH PANEL

### ADDITIONAL INFORMATION

- Extremely Hardwaring
- Scratch Resistant
- Water Resistant
- Flat, Wrinkle Free Flawless Finish
- Colour Matched Edging Strips
- Environmentally Friendly Polymer Coating

| Length | 1600mm              |
|--------|---------------------|
| Height | 480 min x 550mm max |