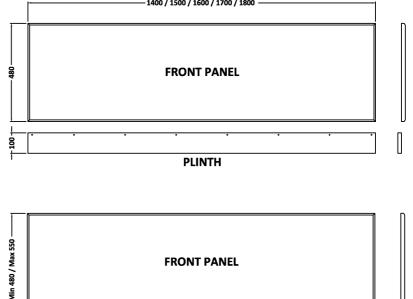

### ADDITIONAL INFORMATION

- Extremely Hardwaring
- Scratch Resistant
- Water Resistant
- Flat, Wrinkle Free Flawless Finish
- Colour Matched Edging Strips
- Environmentally Friendly Polymer Coating

| Length | 1600mm              |
|--------|---------------------|
| Height | 480 min x 550mm max |

PLINTH