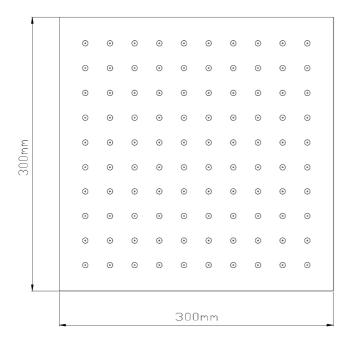

## SQUARE THIN FIXED SHOWER HEAD 300 x 300mm

**Barcode** 5055369018727

Product Code HEAD58

Finishes CHROME

Product Type SHOWER HEADS

### **ADDITIONAL INFORMATION**

| Length | 300mm |
|--------|-------|
| Width  | 300mm |