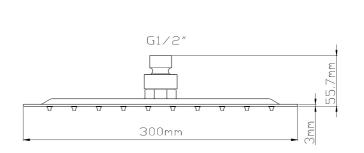

## SQUARE THIN FIXED SHOWER HEAD 300 x 300mm

**Barcode** 5055369018727

Product Code HEAD58

Finishes CHROME

Product Type SHOWER HEADS

### **ADDITIONAL INFORMATION**

| Length | 300mm |
|--------|-------|
| Width  | 300mm |