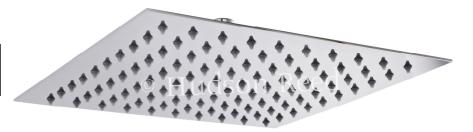

## SQUARE THIN FIXED SHOWER HEAD 300 x 300mm

**Barcode** 5055369018727

Product Code HEAD58

Finishes CHROME

Product Type SHOWER HEADS

### **ADDITIONAL INFORMATION**

| Length | 300mm |
|--------|-------|
| Width  | 300mm |