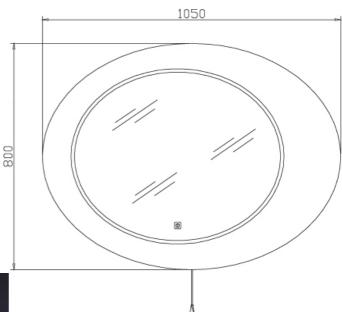

## ADDITIONAL INFORMATION

| Height | 800mm  |
|--------|--------|
| Width  | 1050mm |
| Depth  | 60mm   |

**CUSTOMER CARE:** For further information please call 01282 446789