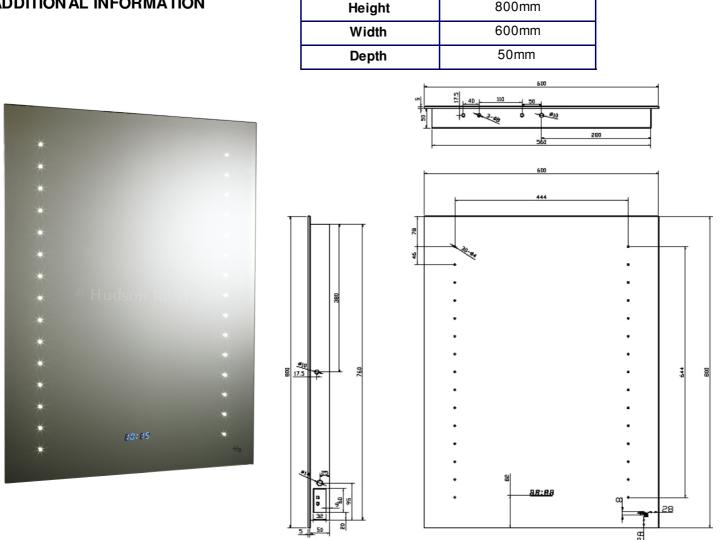

# **TECHNICAL DATASHEET**

800mm

# Panaroma Motion Sensor Backlit Mirror with Shaving Socket, Digital Clock & De-Mist

Barcode 5055369018970

**Product Code** LQ044

**Product Type** MIRROR

### **ADDITION AL INFORMATION**