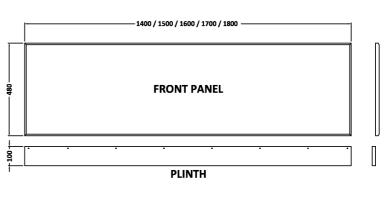

### ADDITIONAL INFORMATION

| Length | 1800mm              |
|--------|---------------------|
| Height | 480 min x 550mm max |

FRONT PANEL

PLINTH