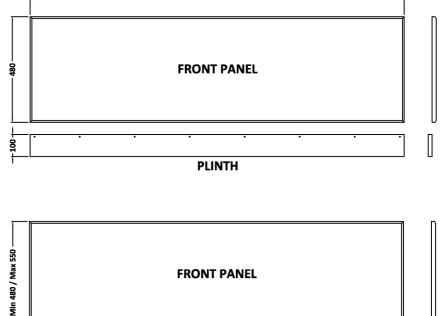

# **TECHNICAL DATASHEET**



# SIDE PANEL 1800mm

**Barcode** 5055369024001

**Product Code** PAN027

**Finishes** BURGUNDY

**BATH PANEL Product Type** 

### **Guarantee & Aftercare**

During installation extra care must be taken to avoid damaging the fittings. We provide a 5 year guarantee against faulty workmanship or materials (excluding serviceable parts), providing they have been installed, cared for and used in accordance with our instructions.

### ADDITIONAL INFORMATION

- Extremely Hardwaring
- Scratch Resistant
- Water Resistant
- Flat. Wrinkle Free Flawless Finish
- Colour Matched Edging Strips
- Environmentally Friendly Polymer Coating







-1400 / 1500 / 1600 / 1700 / 1800 -

**FRONT PANEL** 

**PLINTH** 

### **CUSTOMER CARE:**

For further information please call 01282 446789