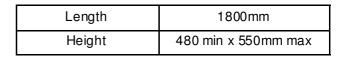

# SIDE PANEL 1800mm

**Barcode** 5055369024001

**Product Code** PAN027

**Finishes** BURGUNDY

**BATH PANEL Product Type** 