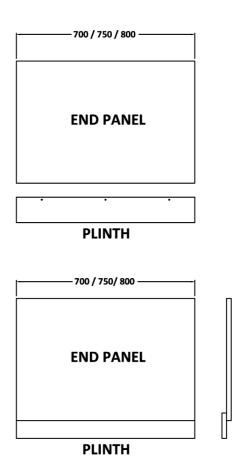

## **END PANEL 800mm**

**Barcode** 5055369024025

Product Code PAN029

Finishes WHITE

Product Type BATH PANEL

### ADDITIONAL INFORMATION

| Length | 800mm               |
|--------|---------------------|
| Height | 480 min x 550mm max |