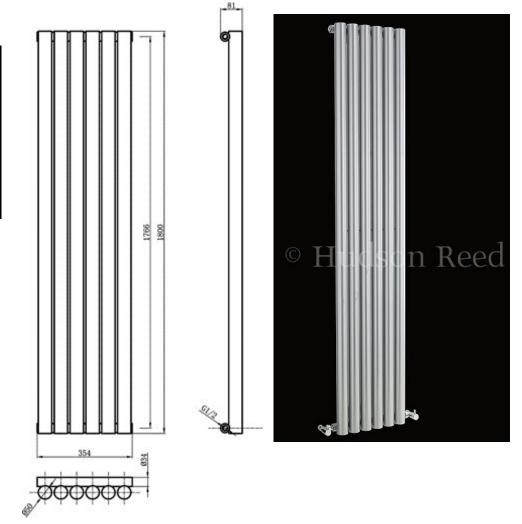

#### **ADDITIONAL INFORMATION**

| Watts at 60 C  | 585    |
|----------------|--------|
| Watts at 50 C  | 461    |
| Pipe centres   | 440mm  |
| Tube diameter  | 50mm   |
| Max projection | 133mm  |
| Max height     | 1800mm |
| Max width      | 354mm  |
|                |        |