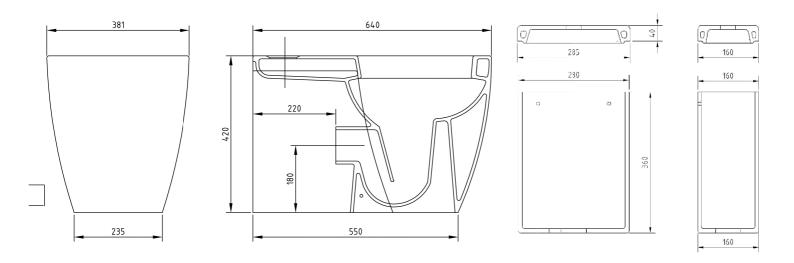

## ADDITION AL INFORMATION—The WC pan complies with the following standards. (Image shows cistern and pan).

- BS 3402: 1969: Specification for quality of vitreous china sanitary appliances
- BS EN 33 WC pans with close coupled cistem, connecting dimensions
- BS EN 997 WC pans with integral trap.
- Water supply regulations 1999