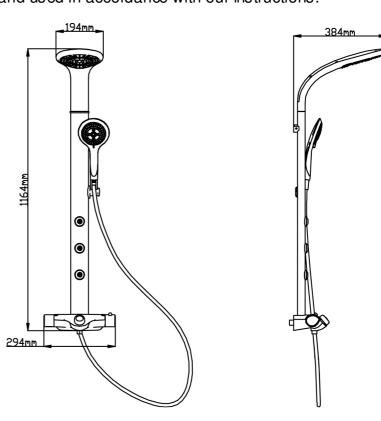

# **DOMINO THERMOSTATIC BAR VALVE & KIT**

| Barcode        | 5055369038985                     |  |
|----------------|-----------------------------------|--|
| Product Code   | A3702                             |  |
| Finishes       | BLACK                             |  |
| Product Type   | Thermostatic Shower Panel         |  |
| Water Pressure | HP2 - 2 bar pressure minimum      |  |
| Standards      | Complies with BS5412, EN200       |  |
| Requirement    | Suitable for all plumbing systems |  |