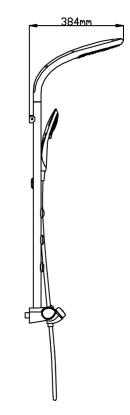

## **DOMINO THERMOSTATIC BAR VALVE & KIT**

Barcode 5055369039005

Product Code A3704

Finishes RED

Product Type Thermostatic Shower Panel

Water Pressure HP2 - 2 bar pressure minimum

**Standards** Complies with BS5412, EN200