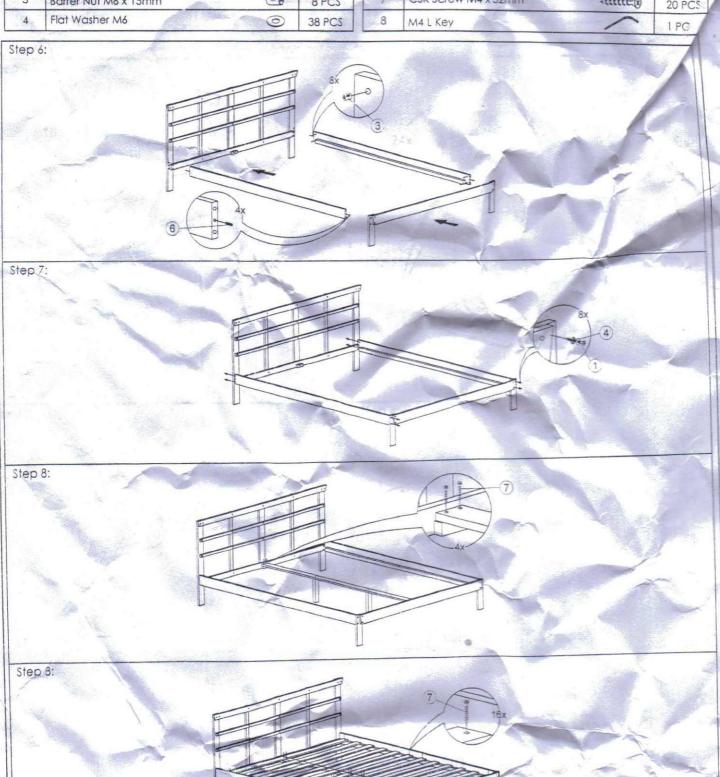

## ASSEMBLY INSTRUCTIONS

Read this instruction carefully. See hardware and furniture part list for guidance. Be sure all part is complete, before you assemble. Place all wooden furniture part on a clean and flat soft surface to prevent from being scratched. Follow the figure to start assembling. CAUTIONS:

- 1. Do not FULLY-TIGHTEN the nut or nut bolt until all nut or bolt is ready assembed.
- 2. Do not OVER-TIGHTEN the nut or nut bolt to avoid causing damages to the thread.
- 3. Keep all hardware part out of reach of children.

| HARDWARE LIST |                      |            |        |  |
|---------------|----------------------|------------|--------|--|
| ITEM          | DESCRIPTION          |            | QTY    |  |
| 1             | JCBC M6 x 60mm       | ammunum () | 8 PCS  |  |
| 2             | JCBC M6 x 35mm       | anama (i)  | 30 PCS |  |
| 3             | Barrer Nut M6 x 15mm | <b>•</b>   | 8 PCS  |  |
| 4             | Flat Washer M6       | 10         | 38 PCS |  |

| HARDWARE LIST |                       |            |        |  |
|---------------|-----------------------|------------|--------|--|
| ITEM          | DESCRIPTION           |            | QTY    |  |
| 5             | Wood Dowel M8 x 25mm  |            | 12 PCS |  |
| 6             | Wood Dowel M10 x 30mm | 0===>      | 4 PCS  |  |
| 7             | CSK Screw M4 x 32mm   | <:::::E(X) | 20 PCS |  |
| 8             | M4 L Key              |            | 1 PC   |  |

## **ASSEMBLY INSTRUCTIONS**

Read this instruction carefully. See hardware and furniture part list for guidance. Be sure all part is complete, before you assemble. Place all wooden furniture part on a clean and flat soft surface to prevent from being scratched. Follow the figure to start assembling.

## CAUTIONS:

- 1. Do not FULLY-TIGHTEN the nut or nut bolt until all nut or bolt is ready assembed.
- 2. Do not OVER-TIGHTEN the nut or nut bolt to avoid causing damages to the thread.
- 3. Keep all hardware part out of reach of children.

| HARDWARE LIST |                      |            |        |  |
|---------------|----------------------|------------|--------|--|
| ITEM          | DESCRIPTION          |            | QTY    |  |
| 1 -           | JCBC M6 x 60mm       |            | 8 PCS  |  |
| 2             | JCBC M6 x 35mm       | anamar (i) | 30 PCS |  |
| 3             | Barrer Nut M6 x 15mm | <b>@</b>   | 8 PCS  |  |
| 4             | Flat Washer M6       | 0          | 38 PCS |  |

| HARDWARE LIST |                                |        |  |  |
|---------------|--------------------------------|--------|--|--|
| ITEM          | DESCRIPTION                    | QTY    |  |  |
| 5             | Wood Dowel M8 x 25mm           | 12 PCS |  |  |
| 6             | Wood Dowel M10 x 30mm          | 4 PCS  |  |  |
| 7             | CSK Screw M4 x 32mm   ≺ttttt:® | 20 PCS |  |  |
| 8             | M4 L Key                       | 1 PG   |  |  |