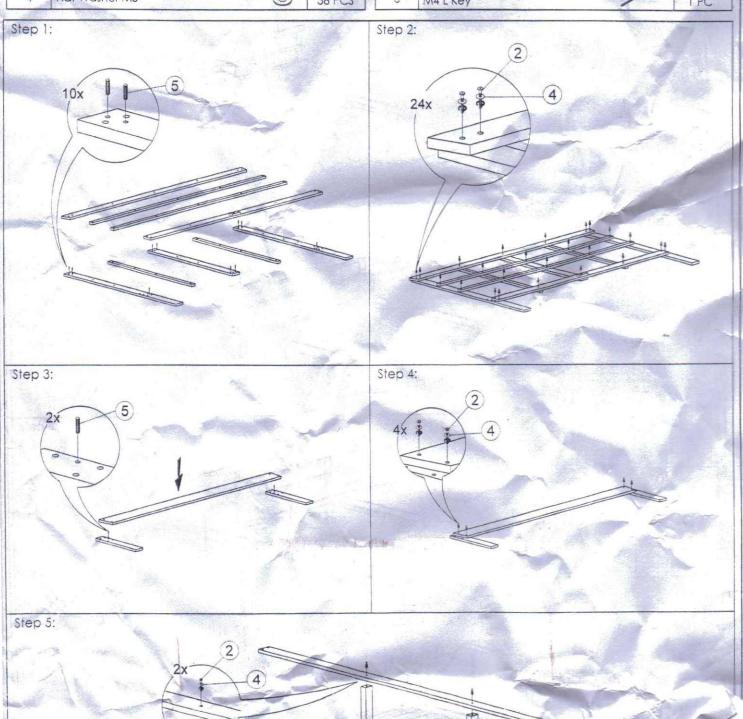

## ASSEMBLY INSTRUCTIONS

Read this instruction carefully. See hardware and furniture part list for guidance. Be sure all part is complete, before you assemble. Place all wooden furniture part on a clean and flat soft surface to prevent from being scratched. Follow the figure to start assembling. CAUTIONS:

- 1. Do not FULLY-TIGHTEN the nut or nut bolt until all nut or bolt is ready assembed.
- 2. Do not OVER-TIGHTEN the nut or nut bolt to avoid causing damages to the thread.
- 3. Keep all hardware part out of reach of children.

| HARDWARE LIST |                      |            |        |  |
|---------------|----------------------|------------|--------|--|
| ITEM          | DESCRIPTION          |            | QTY    |  |
| 1             | JCBC M6 x 60mm       | ammunum () | 8 PCS  |  |
| 2             | JCBC M6 x 35mm       | anama (i)  | 30 PCS |  |
| 3             | Barrer Nut M6 x 15mm | <b>•</b>   | 8 PCS  |  |
| 4             | Flat Washer M6       | 10         | 38 PCS |  |

| HARDWARE LIST |                       |            |        |  |
|---------------|-----------------------|------------|--------|--|
| ITEM          | DESCRIPTION           |            | QTY    |  |
| 5             | Wood Dowel M8 x 25mm  |            | 12 PCS |  |
| 6             | Wood Dowel M10 x 30mm | 0===>      | 4 PCS  |  |
| 7             | CSK Screw M4 x 32mm   | <:::::E(X) | 20 PCS |  |
| 8             | M4 L Key              |            | 1 PC   |  |

## **ASSEMBLY INSTRUCTIONS**

Read this instruction carefully. See hardware and furniture part list for guidance. Be sure all part is complete, before you assemble. Place all wooden furniture part on a clean and flat soft surface to prevent from being scratched. Follow the figure to start assembling.

## CAUTIONS:

- 1. Do not FULLY-TIGHTEN the nut or nut bolt until all nut or bolt is ready assembed.
- 2. Do not OVER-TIGHTEN the nut or nut bolt to avoid causing damages to the thread.
- 3. Keep all hardware part out of reach of children.

| HARDWARE LIST |                      |            |        |  |
|---------------|----------------------|------------|--------|--|
| ITEM          | DESCRIPTION          |            | QTY    |  |
| 1 -           | JCBC M6 x 60mm       |            | 8 PCS  |  |
| 2             | JCBC M6 x 35mm       | anamar (i) | 30 PCS |  |
| 3             | Barrer Nut M6 x 15mm | <b>@</b>   | 8 PCS  |  |
| 4             | Flat Washer M6       | 0          | 38 PCS |  |

| HARDWARE LIST |                                |        |  |  |
|---------------|--------------------------------|--------|--|--|
| ITEM          | DESCRIPTION                    | QTY    |  |  |
| 5             | Wood Dowel M8 x 25mm           | 12 PCS |  |  |
| 6             | Wood Dowel M10 x 30mm          | 4 PCS  |  |  |
| 7             | CSK Screw M4 x 32mm   ≺ttttt:® | 20 PCS |  |  |
| 8             | M4 L Key                       | 1 PG   |  |  |