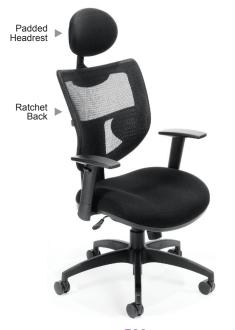

## Parker Ridge Series — Executive Mesh Chairs

580 Executive Mesh Chair with Headrest

581 Executive Mesh Chair

## Parker Ridge Series Executive Mesh Chairs

- 250 lb. weight capacity
- Synchronized seat mechanism
- Molded fire-retardant seat foam
- Gas lift seat height adjustment
- Seat tilt/tension control
- Contemporary mesh back design
- Ratchet back height adjustment
- Built-in lumbar support
- Arm height and width adjustment
- Padded headrest (580 only)
- 27" 5-star base

## 580

Seat Size: 20" W x 20" D Back Size: 20" W x 22.50" H Seat Height: 17" to 20" Overall Height: 44" to 50" 581 Seat Size: 20" W x 20" D Back Size: 20" W x 22.50" H Seat Height: 17" to 20" Overall Height: 36" to 39"