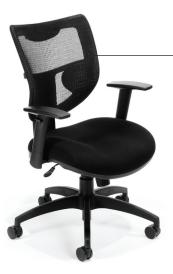

## Parker Ridge Series — Executive Mesh Chairs

580 Executive Mesh Chair with Headrest

581 Executive Mesh Chair

## Parker Ridge Series Executive Mesh Chairs

- 250 lb. weight capacity
- Synchronized seat mechanism
- Molded fire-retardant seat foam
- Gas lift seat height adjustment
- Seat tilt/tension control
- Contemporary mesh back design
- Ratchet back height adjustment
- Built-in lumbar support
- Arm height and width adjustment
- Padded headrest (580 only)
- 27" 5-star base

## 580

Seat Size: 20" W x 20" D Back Size: 20" W x 22.50" H Seat Height: 17" to 20" Overall Height: 44" to 50" 581 Seat Size: 20" W x 20" D Back Size: 20" W x 22.50" H Seat Height: 17" to 20" Overall Height: 36" to 39"