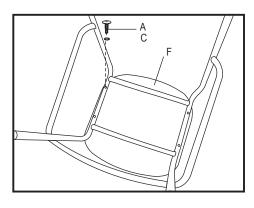

## **Assembly Instructions**

Tools Needed: Phillips Head Screwdriver Please read all instructions before assembly.

**Step 1:** Attach Seat Cushion(F) to Steel Base (G) using screws (A) and washers (C). Tighten screws with phillips head screwdriver.