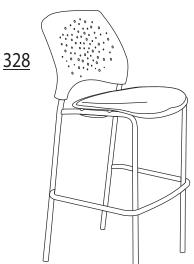

## Model 328/338 Stars/Moon Café Height Chair









## **Assembly Instructions**



Tools Needed: Phillips Head Screwdriver Please read all instructions before assembly.

**Step 1:** Attach Seat Cushion(F) to Steel Base (G) using screws (A) and washers (C). Tighten screws with phillips head screwdriver.

**Step 2:** Place the plastic Seat Back (D / E) onto top of Steel base (G). Line up holes in the rear of the seat back and frame and connect using two short screws (B). Tighten screws with phillips head screwdriver.





## WEIGHT CAPACITY: 250 lbs.

## **Assembly Notes:**

During assembly, hand tighten screw only when all screws are in place, you may then tighten all screws completely. **CAUTION:** 

- 1. Do not use this chair as a step ladder.
- 2. Check for loose screws and tighten them every 6 months.



161 Tradition Trail Holly Sp