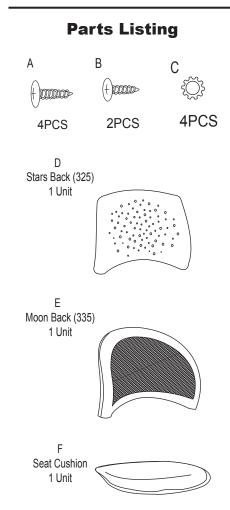

## Model 328/338 Stars/Moon Café Height Chair

## **Assembly Instructions**

Tools Needed: Phillips Head Screwdriver Please read all instructions before assembly.

**Step 1:** Attach Seat Cushion(F) to Steel Base (G) using screws (A) and washers (C). Tighten screws with phillips head screwdriver.

**Step 2:** Place the plastic Seat Back (D / E) onto top of Steel base (G). Line up holes in the rear of the seat back and frame and connect using two short screws (B). Tighten screws with phillips head screwdriver.