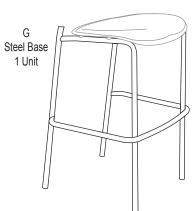

## **Assembly Instructions**

Tools Needed: Phillips Head Screwdriver Please read all instructions before assembly.

**Step 1:** Attach Seat Cushion(F) to Steel Base (G) using screws (A) and washers (C). Tighten screws with phillips head screwdriver.

**Step 2:** Place the plastic Seat Back (D / E) onto top of Steel base (G). Line up holes in the rear of the seat back and frame and connect using two short screws (B). Tighten screws with phillips head screwdriver.