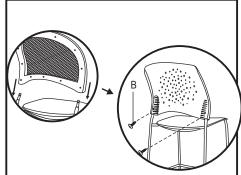

**Step 2:** Place the plastic Seat Back (D / E) onto top of Steel base (G). Line up holes in the rear of the seat back and frame and connect using two short screws (B). Tighten screws with phillips head screwdriver.