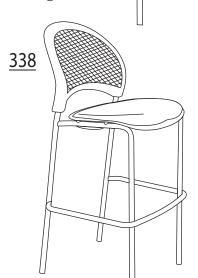

## Model 328/338 Stars/Moon Café Height Chair









## **Assembly Instructions**



Tools Needed: Phillips Head Screwdriver Please read all instructions before assembly.

**Step 1:** Attach Seat Cushion(F) to Steel Base (G) using screws (A) and washers (C). Tighten screws with phillips head screwdriver.

**Step 2:** Place the plastic Seat Back (D / E) onto top of Steel base (G). Line up holes in the rear of the seat back and frame and connect using two short screws (B). Tighten screws with phillips head screwdriver.





## WEIGHT CAPACITY: 250 lbs.

## **Assembly Notes:**

During assembly, hand tighten screw only when all screws are in place, you may then tighten all screws completely. **CAUTION:** 

- 1. Do not use this chair as a step ladder.
- 2. Check for loose screws and tighten them every 6 months.



161 Tradition Trail Holly Spri