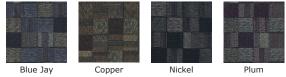

#### Geometrix Series - Fabric Colors

Model 420 Seat Size: 20.50" W  $\times 20.50"$  D Back Size: 20.50" W  $\times 13.50"$  H Seat Height: 17"Overall Height: 31"Overall Depth: 28.25"