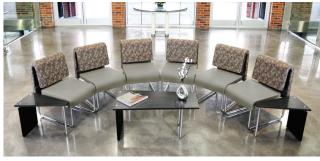

# UNO Series Group and Reception Seating

The New Uno Series has grown to include 4 models that are made with durable steel and a variety of textile coverings. Use them to stylize your space with different configurations.

## Model 421 Pillow Back Seat

- 250 lb. weight capacity
- Round tube cushion back
- Molded fire-retardant seat foam
- Available in fabric/pvc free polyurethane & full pvc-free polyurethane
- Anti-microbial/anti-bacterial polyurethane
- · Sturdy round steel tube frame
- Ganging brackets
- Easy Assembly

## Model 422 Backless Seat

- 250 lb. weight capacity
- Molded fire-retardant seat foam
- Available in pvc-free polyurethane only
- · Anti-microbial/anti-bacterial polyurethane
- · Sturdy round steel tube frame
- Ganging brackets
- Easy Assembly

## Model 423 Wedge Seat

- 250 lb. weight capacity
- Molded fire-retardant seat foam
- Available in pvc-free polyurethane only
- · Anti-microbial/anti-bacterial polyurethane
- Sturdy round steel tube frame
- · Ganging brackets
- Easy Assembly