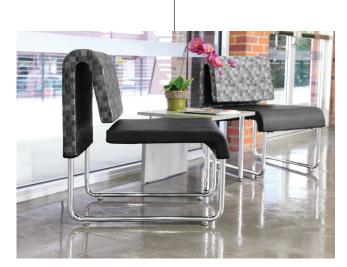

# UNO Series Group and Reception Seating

Model 420 Uno Lounge Chair Shown with Profile tables 2010, 2012 & 2014

## *Model 420 Lounge Chair*

- 250 lb. weight capacity
- Flexible back for added comfort
- Molded fire-retardant seat foam
- Available in fabric/pvc-free polyurethane
  & full pvc free polyurethane
- Anti-microbial/anti-bacterial polyurethane
- Contemporary design
- Sturdy round steel tube frame
- Ganging brackets
- Easy Assembly

#### Geometrix Series - Fabric Colors

Model 420 Seat Size: 20.50" W  $\times 20.50"$  D Back Size: 20.50" W  $\times 13.50"$  H Seat Height: 17"Overall Height: 31"Overall Depth: 28.25"