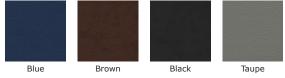

## *Model 420 Lounge Chair*

- 250 lb. weight capacity
- Flexible back for added comfort
- Molded fire-retardant seat foam
- Available in fabric/pvc-free polyurethane
  & full pvc free polyurethane
- Anti-microbial/anti-bacterial polyurethane
- Contemporary design
- Sturdy round steel tube frame
- Ganging brackets
- Easy Assembly

## Model 421 Pillow Back Seat

- 250 lb. weight capacity
- Round tube cushion back
- Molded fire-retardant seat foam
- Available in fabric/pvc free polyurethane & full pvc-free polyurethane
- Anti-microbial/anti-bacterial polyurethane
- · Sturdy round steel tube frame
- Ganging brackets
- Easy Assembly

## Model 422 Backless Seat

- 250 lb. weight capacity
- Molded fire-retardant seat foam
- Available in pvc-free polyurethane only
- · Anti-microbial/anti-bacterial polyurethane
- · Sturdy round steel tube frame
- Ganging brackets
- Easy Assembly

## Model 423 Wedge Seat

- 250 lb. weight capacity
- Molded fire-retardant seat foam
- Available in pvc-free polyurethane only
- · Anti-microbial/anti-bacterial polyurethane
- Sturdy round steel tube frame
- · Ganging brackets
- Easy Assembly