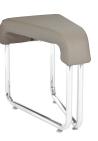

## Model 423 Wedge Seat

- 250 lb. weight capacity
- Molded fire-retardant seat foam
- Available in pvc-free polyurethane only
- · Anti-microbial/anti-bacterial polyurethane
- Sturdy round steel tube frame
- · Ganging brackets
- Easy Assembly

#### Model 423 Seat Size: 4" W x 12" W x 21.50" D Seat Height: 17" Overall Height: 17" Overall Depth: 21.50"