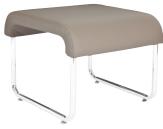

## Model 421 Pillow Back Seat

- 250 lb. weight capacity
- Round tube cushion back
- Molded fire-retardant seat foam
- Available in fabric/pvc free polyurethane & full pvc-free polyurethane
- Anti-microbial/anti-bacterial polyurethane
- · Sturdy round steel tube frame
- Ganging brackets
- Easy Assembly

#### Model 421 Seat Size: 20.50" W x 21.50" D Back Size: 20.50" W x 6.50" H Seat Height: 17" Overall Height: 23.75" Overall Depth: 21.50'