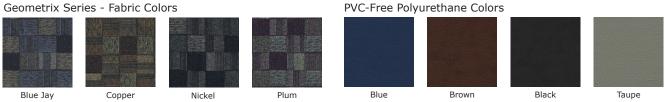

#### Geometrix Series - Fabric Colors

Model 420 Seat Size: 20.50" W  $\times 20.50"$  D Back Size: 20.50" W  $\times 13.50"$  H Seat Height: 17"Overall Height: 31"Overall Depth: 28.25"