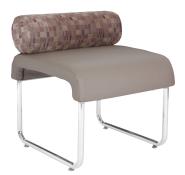

# UNO Series Group and Reception Seating

Model 420 Uno Lounge Chair Shown with Profile tables 2010, 2012 & 2014

## *Model 420 Lounge Chair*

- 250 lb. weight capacity
- Flexible back for added comfort
- Molded fire-retardant seat foam
- Available in fabric/pvc-free polyurethane
  & full pvc free polyurethane
- Anti-microbial/anti-bacterial polyurethane
- Contemporary design
- Sturdy round steel tube frame
- Ganging brackets
- Easy Assembly

#### Geometrix Series - Fabric Colors

Model 420 Seat Size: 20.50" W  $\times 20.50"$  D Back Size: 20.50" W  $\times 13.50"$  H Seat Height: 17"Overall Height: 31"Overall Depth: 28.25"