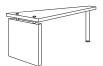

# Profile Tables



All of the Profile Tables (Shown in Asian Night with Black)

# Profile Tables

- · Modern design, classic shapes
- Sturdy round steel tube legs
- ¾" thick top, 1" thick leg panel
- Self edge hi-pressure laminate top & leg panel
- Chrome plated stand-offs
- · Easy to assemble

#### Laminate Finishes & Colors





Asian Night with Black

Windswept Bronze with Brown

Painted Screen with Gray



2010

Wedge Table

Wt. Cap. 40 lbs.

Overall Dimensions

15" W 17" H 24" D

Top Dimensions

3" Smallest 15" Widest 24" Depth

# Laminate Finishes:

- Asian Night Top with Black Leg Panel
- Painted Screen with Gray Leg Panel
- Windswept Bronze with Brown Leg Panel



2012

Cocktail Table

Wt. Cap. 40 lbs.

Overall Dimensions

20" W 17" H 40" D

Top Dimensions

16" Smallest 20" Widest 40" Depth

# Laminate Finishes:

- Asian Night Top with Black Leg Panel
- Painted Screen with Gray Leg Panel
- Windswept Bronze with Brown Leg Panel



2014

**End Table** 

Wt. Cap. 40 lbs.

Overall Dimensions

20" W 17" H 20" D



2016

Lamp Table

Wt. Cap. 40 lbs.

Overall Dimensions

20" W 17" H 26" D

### Laminate Finishes:

- Asian Night Top with Black Leg Panel
- Painted Screen with Gray Leg Panel
- Wi