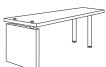

# Profile Tables

All of the Profile Tables (Shown in Asian Night with Black)

# Profile Tables

- · Modern design, classic shapes
- Sturdy round steel tube legs
- ¾" thick top, 1" thick leg panel
- Self edge hi-pressure laminate top & leg panel
- Chrome plated stand-offs
- · Easy to assemble