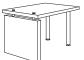

# Laminate Finishes:

- Asian Night Top with Black Leg Panel
- Painted Screen with Gray Leg Panel
- Windswept Bronze with Brown Leg Panel

2014

**End Table** 

Wt. Cap. 40 lbs.

Overall Dimensions

20" W 17" H 20" D