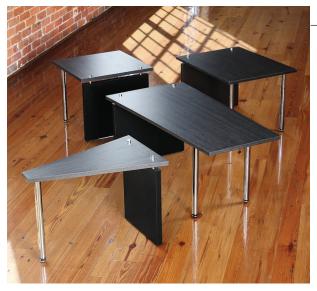

# Profile Tables

All of the Profile Tables (Shown in Asian Night with Black)

# Profile Tables

- · Modern design, classic shapes
- Sturdy round steel tube legs
- ¾" thick top, 1" thick leg panel
- Self edge hi-pressure laminate top & leg panel
- Chrome plated stand-offs
- · Easy to assemble