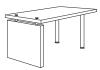

# Laminate Finishes:

- Asian Night Top with Black Leg Panel
- Painted Screen with Gray Leg Panel
- Windswept Bronze with Brown Leg Panel

2012

Cocktail Table

Wt. Cap. 40 lbs.

Overall Dimensions

20" W 17" H 40" D