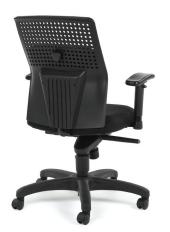

# AirFlo Series Executive Task Chairs



AirFlo Series **Executive Task Chair** 



AirFlo Series Executive Task Chair with Silver Accents

### 650

Seat Size: 19.25" W x 20.75" D Back Size: 16.75" W x 21.75" H Seat Height: 18.75" to 22.25" Arm Height: 25.75" to 32.75" Int. Arm Width: 19.75" Ext. Arm Width: 26.50"

Overall Height: 39" to 42.50" Overall Width: 28.75" Overall Depth: 28.75"

#### 651

Seat Size: 19.25" W x 20.75" D Back Size: 16.75" W x 21.75" H Seat Height: 21.25" to 24.50" Arm Height: 27.75" to 34.50" Int. Arm Width: 19.50" Ext. Arm Width: 26.25"

Overall Height: 39.75" to 43.25" Overall Width: 27" Overall Depth: 28.50"



650 **Back View** 

## Models 650 & 651

- Gas lift seat height adjustment
- Knee tilt, lock, swivel mechanism
- 4-position adjustable height arms
- Adjustable lumbar support back cushion in 4 colors
- 3" thick padded seat with stain-resistant fabric
- Durable polypropylene back
- 25" 5-star base
- Stylish black-accented base and arms (Model 650)
- Stylish silver-accented base and arms (Model 651)
- Meets or exceeds ANSI/BIFMA safety standards
- 250 lbs. weight capacity

#### Back Fabric Colors



M10-Blue M11-Black



M12-Gray M13-Burgundy





Seat Fabric Color

Black