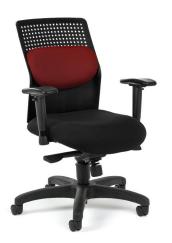

# AirFlo Series Executive Task Chairs

AirFlo Series **Executive Task Chair** 

AirFlo Series Executive Task Chair with Silver Accents

### 650

Seat Size: 19.25" W x 20.75" D Back Size: 16.75" W x 21.75" H Seat Height: 18.75" to 22.25" Arm Height: 25.75" to 32.75" Int. Arm Width: 19.75" Ext. Arm Width: 26.50"

Overall Height: 39" to 42.50" Overall Width: 28.75" Overall Depth: 28.75"

## Models 650 & 651

- Gas lift seat height adjustment
- Knee tilt, lock, swivel mechanism
- 4-position adjustable height arms
- Adjustable lumbar support back cushion in 4 colors
- 3" thick padded seat with stain-resistant fabric
- Durable polypropylene back
- 25" 5-star base
- Stylish black-accented base and arms (Model 650)
- Stylish silver-accented base and arms (Model 651)
- Meets or exceeds ANSI/BIFMA safety standards
- 250 lbs. weight capacity