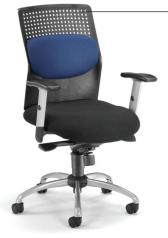

# AirFlo Series Executive Task Chairs

AirFlo Series **Executive Task Chair** 

AirFlo Series Executive Task Chair with Silver Accents

#### 651

Seat Size: 19.25" W x 20.75" D Back Size: 16.75" W x 21.75" H Seat Height: 21.25" to 24.50" Arm Height: 27.75" to 34.50" Int. Arm Width: 19.50" Ext. Arm Width: 26.25"

Overall Height: 39.75" to 43.25" Overall Width: 27" Overall Depth: 28.50"

## Models 650 & 651

- Gas lift seat height adjustment
- Knee tilt, lock, swivel mechanism
- 4-position adjustable height arms
- Adjustable lumbar support back cushion in 4 colors
- 3" thick padded seat with stain-resistant fabric
- Durable polypropylene back
- 25" 5-star base
- Stylish black-accented base and arms (Model 650)
- Stylish silver-accented base and arms (Model 651)
- Meets or exceeds ANSI/BIFMA safety standards
- 250 lbs. weight capacity