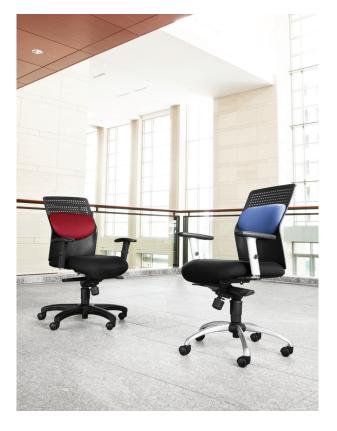

# AirFlo Series Executive Task Chairs

AirFlo Series **Executive Task Chair** 

AirFlo Series Executive Task Chair with Silver Accents

### 650

Seat Size: 19.25" W x 20.75" D Back Size: 16.75" W x 21.75" H Seat Height: 18.75" to 22.25" Arm Height: 25.75" to 32.75" Int. Arm Width: 19.75" Ext. Arm Width: 26.50"

Overall Height: 39" to 42.50" Overall Width: 28.75" Overall Depth: 28.75"

#### 651

Seat Size: 19.25" W x 20.75" D Back Size: 16.75" W x 21.75" H Seat Height: 21.25" to 24.50" Arm Height: 27.75" to 34.50" Int. Arm Width: 19.50" Ext. Arm Width: 26.25"

Overall Height: 39.75" to 43.25" Overall Width: 27" Overall Depth: 28.50"

## Models 650 & 651

- Gas lift seat height adjustment
- Knee tilt, lock, swivel mechanism
- 4-position adjustable height arms
- Adjustable lumbar support back cushion in 4 colors
- 3" thick padded seat with stain-resistant fabric
- Durable polypropylene back
- 25" 5-star base
- Stylish black-accented base and arms (Model 650)
- Stylish silver-accented base and arms (Model 651)
- Meets or exceeds ANSI/BIFMA safety standards
- 250 lbs. weight capacity