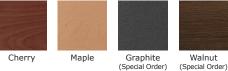

included with each model
- 2 station sizes (see dimensions below)
- 4 laminate countertop finishes to choose from
- Scratch-resistant powder-coated paint finish
- Easy-to-clean vinyl panels
- Durable steel base with silver frame; black frame is special order
- Leveling glides
- · No tools required for assembly

#### PG296

Overall Height: 41" Overall Width: 53" Overall Depth: 42" Counter: 14" D x .75" thick Desk: 29.50" H x 48" W x 24" D

#### PG297

Overall Height: 41" Overall Width: 65" Overall Depth: 53" Counter: 14" D x .75" thick Desk: 29.50" H x 60" W x 24" D





| Vinyl | Colors |  |
|-------|--------|--|
|       |        |  |



Frame Finishes

Gray

Black (Special Order)

#### Special Order Fabric Colors

Burgundy Dark Blue

Grape

Gray

unuy Dai

blue Gl

### Laminate Finishes







## RiZe Reception Stations



PG296-2 U-Shaped Reception Station-106" W Comes with 2 Model 55103 Desks

PG297-2 U-Shaped Reception Station-130" W (shown) Comes with 2 Model 55218 Desks

## RiZe U-Shaped Reception Stations

- · 2 freestanding desks included with each model
- 2 station sizes (see dimensions below)
- 4 laminate countertop finishes to choose from
- Scratch-resistant powder coated paint finish
- Easy-to-clean vinyl panels
- Durable steel base with silver frame; black frame is special order
- Leveling glides
- · No tools required for assembly



PG296-2 Overall Height: 41" Overall Width: 106" Overall Depth: 37" Counter: 14" D x ¾" thick Desk: 29" H x 48" W x 24" D

PG297-2 Overall Height: 41" Overall Width: 130" Overall Depth: 48" Counter: 14" D x 3/4" thick Desk: 29.50" H