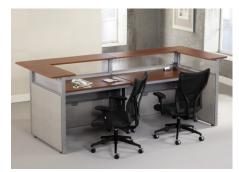

## RiZe Reception Stations

PG296-2 U-Shaped Reception Station-106" W Comes with 2 Model 55103 Desks

PG297-2 U-Shaped Reception Station-130" W (shown) Comes with 2 Model 55218 Desks

## RiZe U-Shaped Reception Stations

- · 2 freestanding desks included with each model
- 2 station sizes (see dimensions below)
- 4 laminate countertop finishes to choose from
- Scratch-resistant powder coated paint finish
- Easy-to-clean vinyl panels
- Durable steel base with silver frame; black frame is special order
- Leveling glides
- · No tools required for assembly

PG296-2 Overall Height: 41" Overall Width: 106" Overall Depth: 37" Counter: 14" D x ¾" thick Desk: 29" H x 48" W x 24" D

PG297-2 Overall Height: 41" Overall Width: 130" Overall Depth: 48" Counter: 14" D x 3/4" thick Desk: 29.50" H x 60" W x 24" D