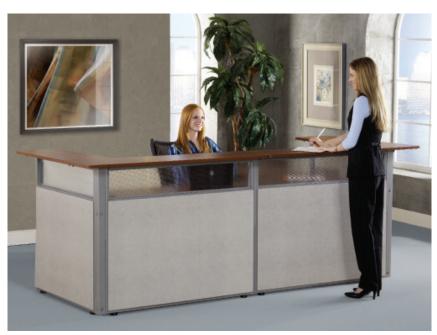

### RiZe Reception Stations

PG296 L-Shaped Reception Station—48" W (shown) Comes with 1 Model 55103 Desk PG297 L-Shaped Reception Station—60" W

Comes with 1 Model 55218 Desk

# 🗱 m RiZe L-Shaped Reception Stations

- · Freestanding desk included with each model
- 2 station sizes (see dimensions below)
- 4 laminate countertop finishes to choose from
- Scratch-resistant powder-coated paint finish
- Easy-to-clean vinyl panels
- Durable steel base with silver frame; black frame is special order
- Leveling glides
- · No tools required for assembly

#### PG296

Overall Height: 41" Overall Width: 53" Overall Depth: 42" Counter: 14" D x .75" thick Desk: 29.50" H x 48" W x 24" D