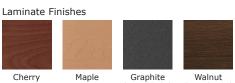

U-Shaped Reception Station-130" W (shown) Comes with 2 Model 55218 Desks

## RiZe U-Shaped Reception Stations

- · 2 freestanding desks included with each model
- 2 station sizes (see dimensions below)
- 4 laminate countertop finishes to choose from
- Scratch-resistant powder coated paint finish
- Easy-to-clean vinyl panels
- Durable steel base with silver frame; black frame is special order
- Leveling glides
- · No tools required for assembly



PG296-2 Overall Height: 41" Overall Width: 106" Overall Depth: 37" Counter: 14" D x ¾" thick Desk: 29" H x 48" W x 24" D

PG297-2 Overall Height: 41" Overall Width: 130" Overall Depth: 48" Counter: 14" D x 3/4" thick Desk: 29.50" H x 60" W x 24" D









Black (Special Order)

Special Order Fabric Colors



Burgundy

Cherry

Dark Blue



Grape



(Special Order) (Special Order)

161 Tradition Trail, Holly Springs, NC 27540 • 800.520.7471 • 919.303.6389 • www.ofminc.com