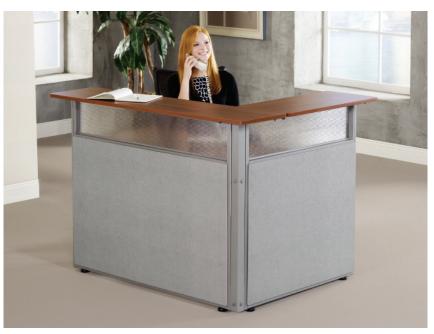

### RiZe Reception Stations

PG296 L-Shaped Reception Station—48" W (shown) Comes with 1 Model 55103 Desk PG297 L-Shaped Reception Station—60" W

Comes with 1 Model 55218 Desk

# 🗱 m RiZe L-Shaped Reception Stations

- · Freestanding desk included with each model
- 2 station sizes (see dimensions below)
- 4 laminate countertop finishes to choose from
- Scratch-resistant powder-coated paint finish
- Easy-to-clean vinyl panels
- Durable steel base with silver frame; black frame is special order
- Leveling glides
- · No tools required for assembly

#### PG296

Overall Height: 41" Overall Width: 53" Overall Depth: 42" Counter: 14" D x .75" thick Desk: 29.50" H x 48" W x 24" D