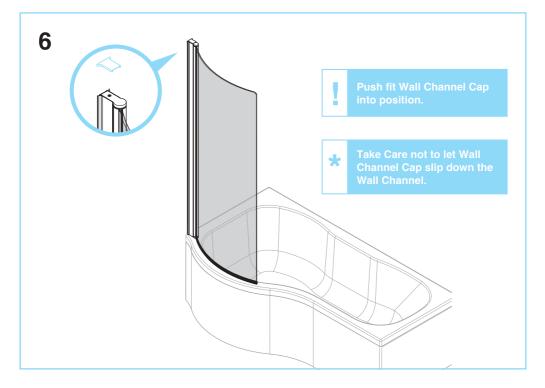

alled.
- · Please dispose of all packaging with due regard to the environment.

#### **Tools Required (not supplied)**



Help Line: 0870 241 6131

Lines open: 8.30am - 5.00pm Monday to Friday Standard National call charge rate from BT landlines

### Parts & Fittings Supplied





## Loose Screws & Fittings Supplied

| Qty                     |
|-------------------------|
| (actual size) X3        |
| I                       |
| Qty                     |
| (actual size) <b>x3</b> |
|                         |
| Qty                     |
|                         |
| (actual size)           |
|                         |
| Qty                     |
|                         |
| (actual size) X3        |
| -                       |







Ensure compression of Horizontal Seal on the bath.