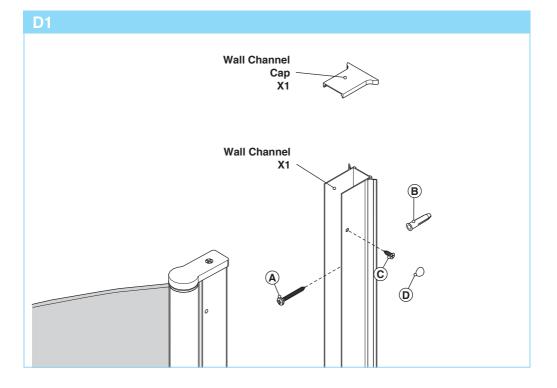

### Parts & Fittings Supplied

## Loose Screws & Fittings Supplied

| Qty                     |
|-------------------------|
| (actual size) X3        |
| I                       |
| Qty                     |
| (actual size) <b>x3</b> |
|                         |
| Qty                     |
|                         |
| (actual size)           |
|                         |
| Qty                     |
|                         |
| (actual size) X3        |
| -                       |