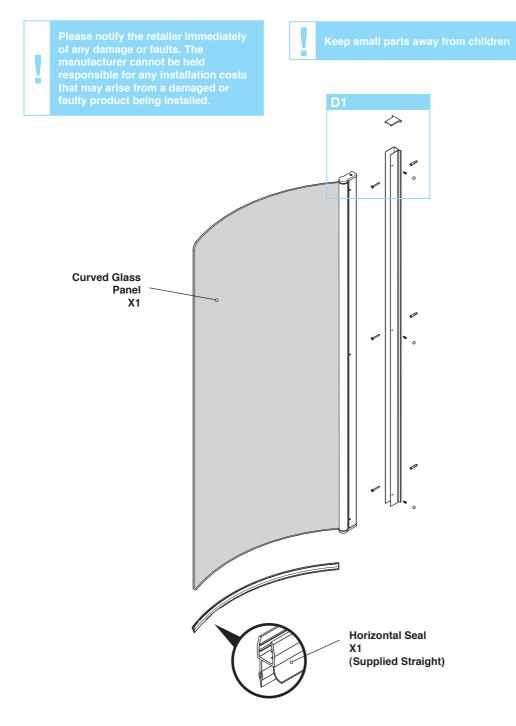

### Parts & Fittings Supplied

Ensure compression of Horizontal Seal on the bath.