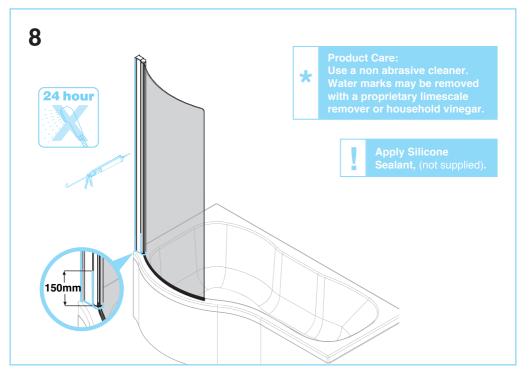

d.
- · Please dispose of all packaging with due regard to the environment.

#### **Tools Required (not supplied)**



Help Line: 0870 241 6131

Lines open: 8.30am - 5.00pm Monday to Friday Standard National call charge rate from BT landlines

### Parts & Fittings Supplied





## Loose Screws & Fittings Supplied

| Qty                     |
|-------------------------|
| (actual size) X3        |
| I                       |
| Qty                     |
| (actual size) <b>x3</b> |
|                         |
| Qty                     |
|                         |
| (actual size)           |
|                         |
| Qty                     |
|                         |
| (actual size) X3        |
| -                       |







Ensure compression of Horizontal Seal on the bath.