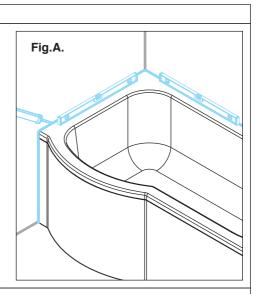

#### Before You Start

- Check that the bath has been installed correctly and that it is level (Fig. A), tiled down onto and sealed to the manufacturer's guidelines. **Please Note:** All product supplied without bath.
- Check that there is sufficient space on the bath for the product and that the screen movement does not foul other items such as sinks and taps.
- Ensure the product is fitted to a non-porous surface ie. tiled. Check that the wall surface is flat.
- Unpack and check the product is complete and undamaged.
- Fixings are supplied for solid walls only. Ensure that the correct fixings are used for the wall type – if in doubt seek professional advice
- Ensure the area is clean, dry and dust free.
- · Read the instructions in full.
- Have the correct tools available, (as shown below, see 'Tools Required').