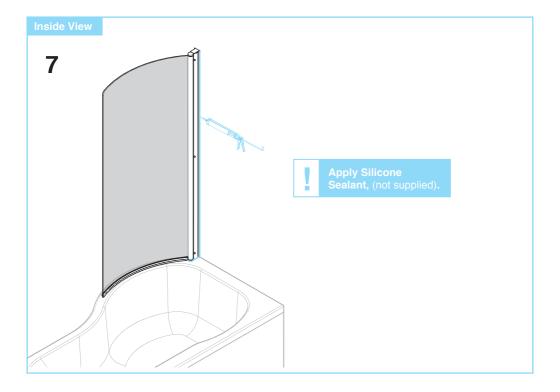

led.
- · Please dispose of all packaging with due regard to the environment.

#### **Tools Required (not supplied)**



Help Line: 0870 241 6131

Lines open: 8.30am - 5.00pm Monday to Friday Standard National call charge rate from BT landlines

### Parts & Fittings Supplied





## Loose Screws & Fittings Supplied

| Qty                     |
|-------------------------|
| (actual size) X3        |
| I                       |
| Qty                     |
| (actual size) <b>x3</b> |
|                         |
| Qty                     |
|                         |
| (actual size)           |
|                         |
| Qty                     |
|                         |
| (actual size) X3        |
| -                       |







Ensure compression of Horizontal Seal on the bath.