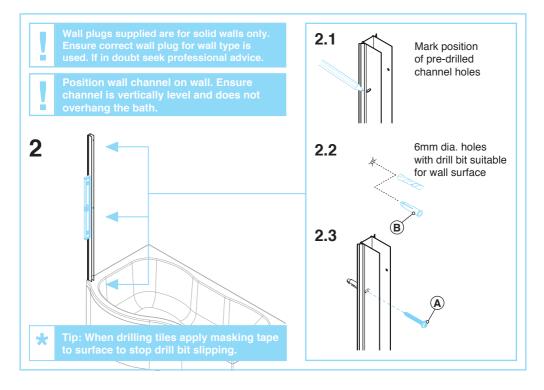

#### Before You Start

- Check that the bath has been installed correctly and that it is level (Fig. A), tiled down onto and sealed to the manufacturer's guidelines. **Please Note:** All product supplied without bath.
- Check that there is sufficient space on the bath for the product and that the screen movement does not foul other items such as sinks and taps.
- Ensure the product is fitted to a non-porous surface ie. tiled. Check that the wall surface is flat.
- Unpack and check the product is complete and undamaged.
- Fixings are supplied for solid walls only. Ensure that the correct fixings are used for the wall type – if in doubt seek professional advice
- Ensure the area is clean, dry and dust free.
- · Read the instructions in full.
- Have the correct tools available, (as shown below, see 'Tools Required').