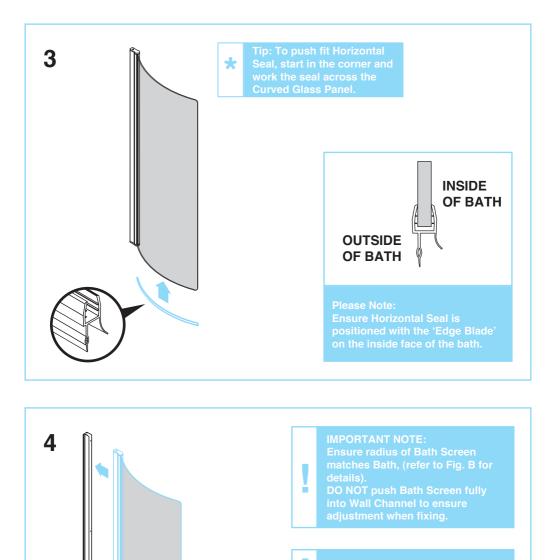

that may arise from damaged or faulty product being installed.
- · Please dispose of all packaging with due regard to the environment.

#### **Tools Required (not supplied)**



Help Line: 0870 241 6131

Lines open: 8.30am - 5.00pm Monday to Friday Standard National call charge rate from BT landlines

### Parts & Fittings Supplied





## Loose Screws & Fittings Supplied

| Qty                     |
|-------------------------|
| (actual size) X3        |
| I                       |
| Qty                     |
| (actual size) <b>x3</b> |
|                         |
| Qty                     |
|                         |
| (actual size)           |
|                         |
| Qty                     |
|                         |
| (actual size) X3        |
| -                       |







Ensure compression of Horizontal Seal on the bath.