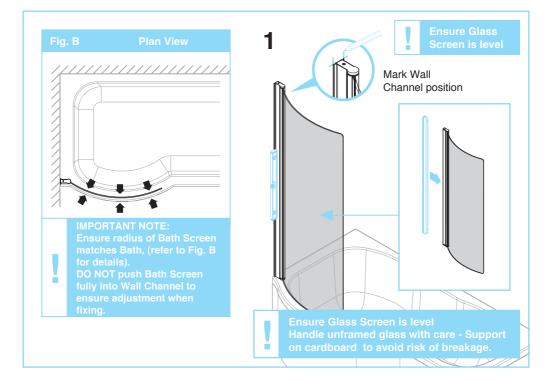

#### Before You Start

- Check that the bath has been installed correctly and that it is level (Fig. A), tiled down onto and sealed to the manufacturer's guidelines. **Please Note:** All product supplied without bath.
- Check that there is sufficient space on the bath for the product and that the screen movement does not foul other items such as sinks and taps.
- Ensure the product is fitted to a non-porous surface ie. tiled. Check that the wall surface is flat.
- Unpack and check the product is complete and undamaged.
- Fixings are supplied for solid walls only. Ensure that the correct fixings are used for the wall type – if in doubt seek professional advice
- Ensure the area is clean, dry and dust free.
- · Read the instructions in full.
- Have the correct tools available, (as shown below, see 'Tools Required').