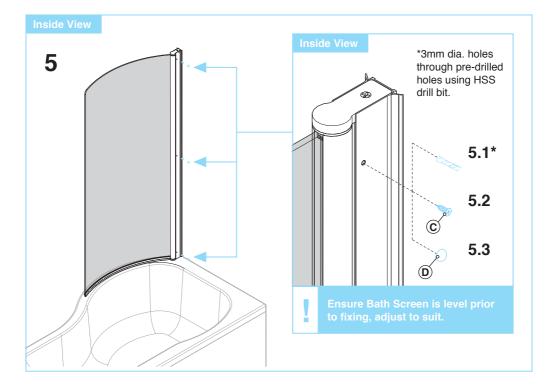

stalled.
- · Please dispose of all packaging with due regard to the environment.

#### **Tools Required (not supplied)**



Help Line: 0870 241 6131

Lines open: 8.30am - 5.00pm Monday to Friday Standard National call charge rate from BT landlines

### Parts & Fittings Supplied





## Loose Screws & Fittings Supplied

| Qty                     |
|-------------------------|
| (actual size) X3        |
| I                       |
| Qty                     |
| (actual size) <b>x3</b> |
|                         |
| Qty                     |
|                         |
| (actual size)           |
|                         |
| Qty                     |
|                         |
| (actual size) X3        |
| -                       |







Ensure compression of Horizontal Seal on the bath.