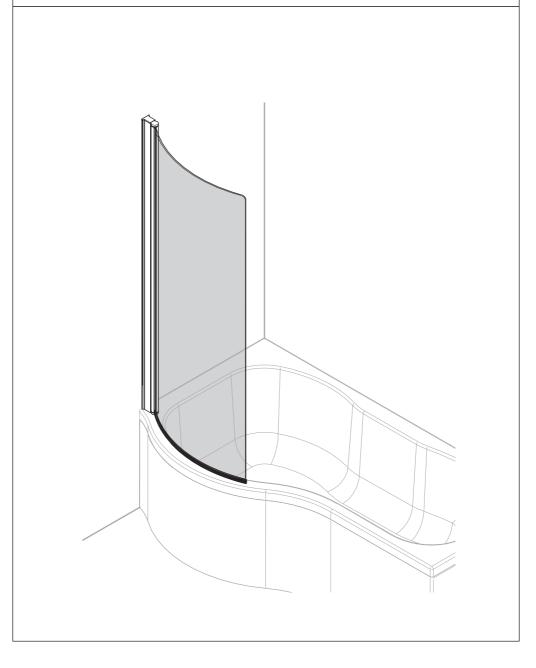

# **Curved Bath Screen**

Instruction suitable for both Right and Left Hand fixing variations.

#### Before You Start

- Check that the bath has been installed correctly and that it is level (Fig. A), tiled down onto and sealed to the manufacturer's guidelines. **Please Note:** All product supplied without bath.
- Check that there is sufficient space on the bath for the product and that the screen movement does not foul other items such as sinks and taps.
- Ensure the product is fitted to a non-porous surface ie. tiled. Check that the wall surface is flat.
- Unpack and check the product is complete and undamaged.
- Fixings are supplied for solid walls only. Ensure that the correct fixings are used for the wall type – if in doubt seek professional advice
- Ensure the area is clean, dry and dust free.
- · Read the instructions in full.
- Have the correct tools available, (as shown below, see 'Tools Required').