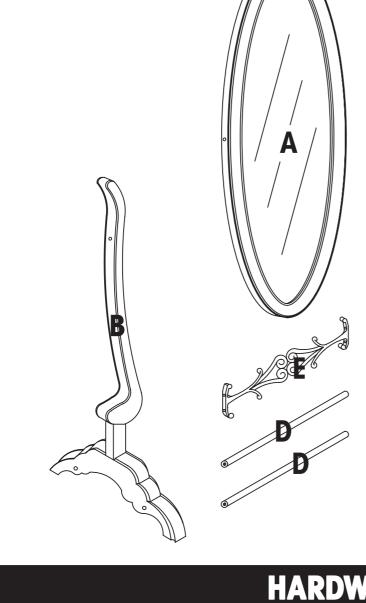

## PARTS

- MIRROR (A)
- **(B) LEFT PANEL**
- **RIGHT PANEL** (C)
- **ROUND CROSS BARS (2) (D)**
- **(E) METAL SCROLL**