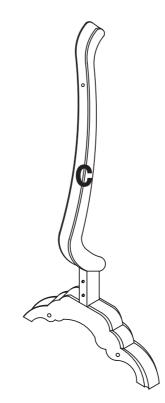

## PARTS

- MIRROR (A)
- **(B) LEFT PANEL**
- **RIGHT PANEL** (C)
- **ROUND CROSS BARS (2) (D)**
- **(E) METAL SCROLL**