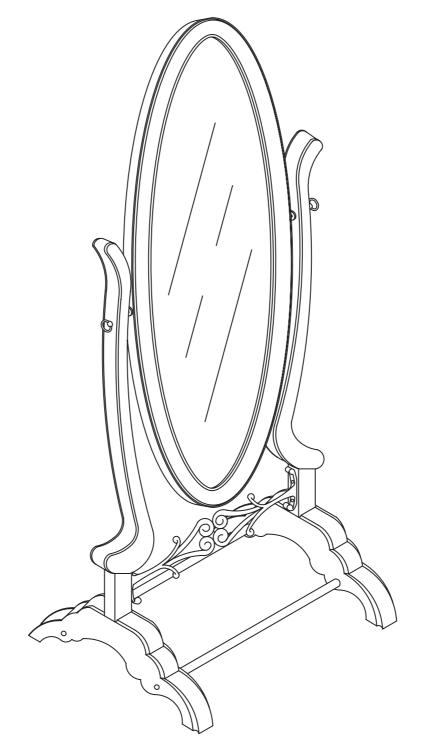

## PARTS

- MIRROR (A)
- **(B) LEFT PANEL**
- **RIGHT PANEL** (C)
- **ROUND CROSS BARS (2) (D)**
- **(E) METAL SCROLL**