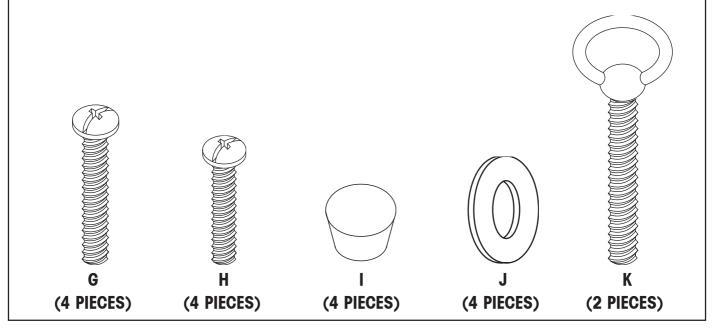

y have come loose inside the carton during shipment. Separate, identify, and count all parts and metal hardware. Compare with parts list and hardware illustrations to be sure all parts are present. If any part(s) are missing or damaged, phone, fax, or mail to our Customer Service Department. For efficient and speedy service, please indicate the model number and code letter of part(s) needed.

ATTENTION: SOME LETTERED PARTS LISTED ON THE INSTRUCTION SHEET MAY NOT BE IN PARTS BAG AS THEY MAY ALREADY BE ASSEMBLED. CAREFULLY CHECK PARTS AND PACKING MATERIALS PRIOR TO ORDERING REPLACEMENTS.

Tools Required for assembly: Phillips Screwdriver (not included)



## PARTS





- MIRROR (A)
- **(B) LEFT PANEL**
- **RIGHT PANEL** (C)
- **ROUND CROSS BARS (2) (D)**
- **(E) METAL SCROLL**

## HARDWARE









## IF YOU HAVE A PROBLEM, WE WANT TO HAVE THE OPPORTUNITY TO MAKE IT RIGHT!

| Fax this form to (310) a<br>or call Customer Serv |          |                                             | MODEL NO. | <b>998-773</b><br>© 2002 Powell |
|---------------------------------------------------|----------|---------------------------------------------|-----------|---------------------------------|
| Part Letter                                       | Quantity | Name<br>Address                             |           |                                 |
|                                                   |          | Daytime Phone ( )<br>Reason for replacement |           |                                 |
|                                                   |          | Place of purchase