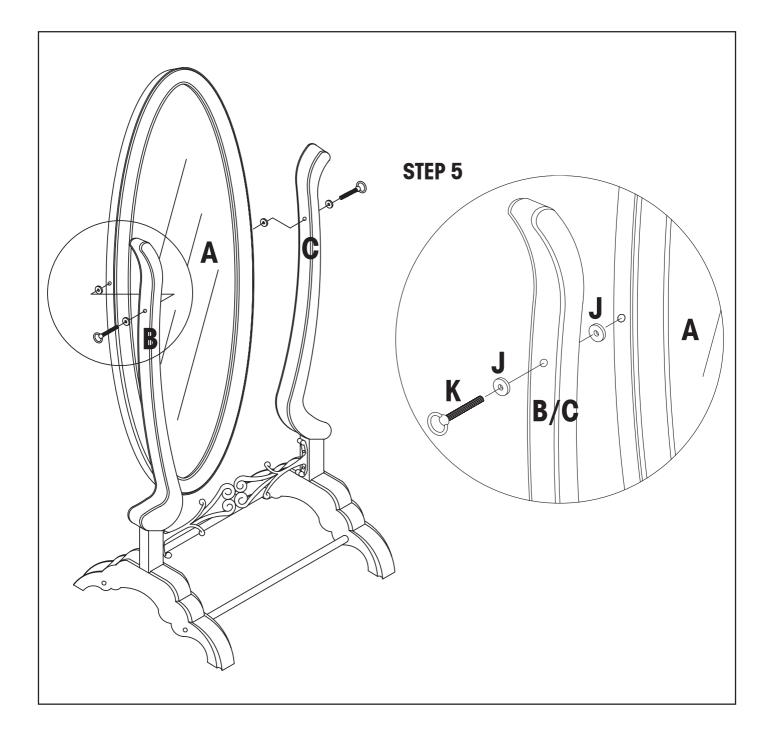

## PARTS

- MIRROR (A)
- **(B) LEFT PANEL**
- **RIGHT PANEL** (C)
- **ROUND CROSS BARS (2) (D)**
- **(E) METAL SCROLL**