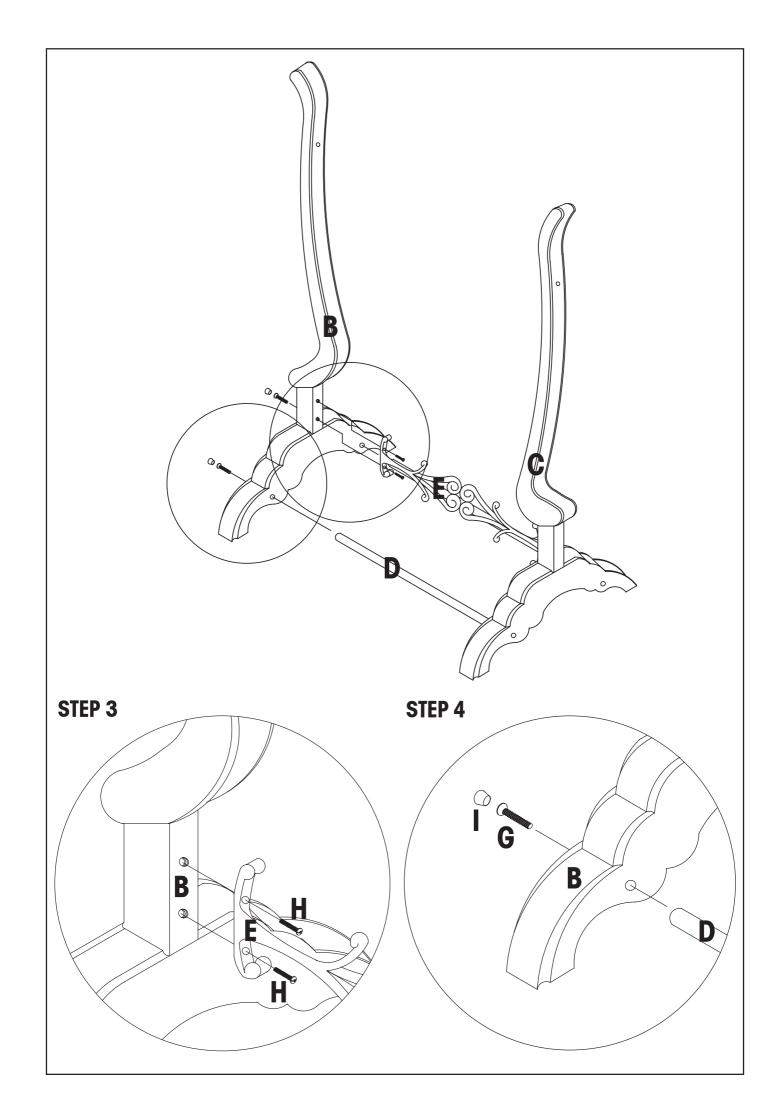

## PARTS

- MIRROR (A)
- **(B) LEFT PANEL**
- **RIGHT PANEL** (C)
- **ROUND CROSS BARS (2) (D)**
- **(E) METAL SCROLL**