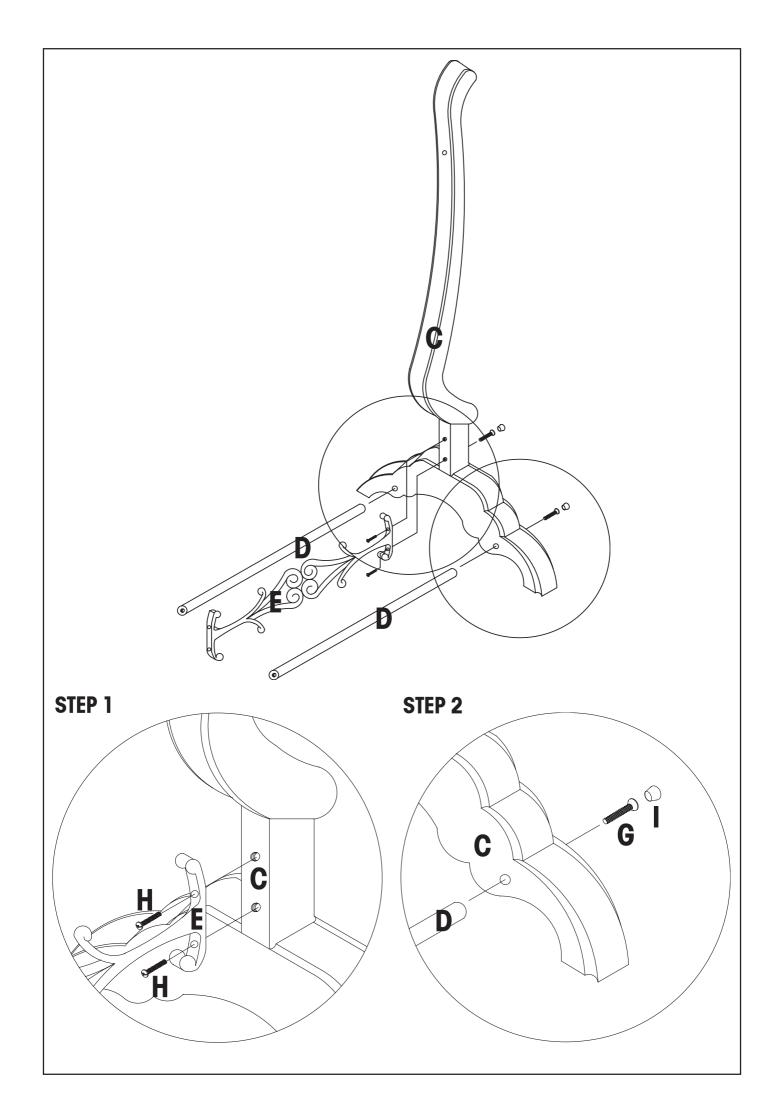

## PARTS

- MIRROR (A)
- **(B) LEFT PANEL**
- **RIGHT PANEL** (C)
- **ROUND CROSS BARS (2) (D)**
- **(E) METAL SCROLL**