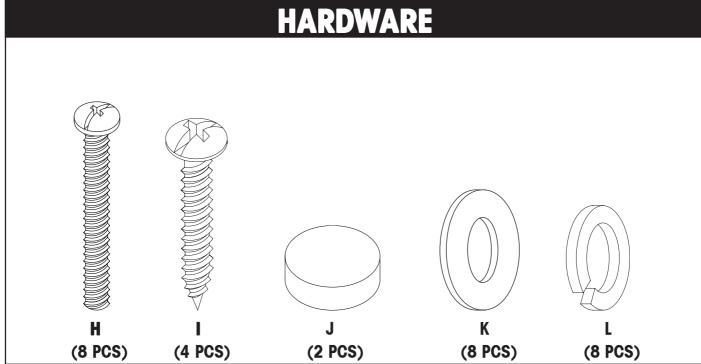

ATTENTION: SOME LETTERED PARTS LISTED ON THE INSTRUCTION SHEET MAY NOT BE IN PARTS BAG AS THEY MAY ALREADY BE ASSEMBLED. CAREFULLY CHECK PARTS AND PACKING MATERIALS PRIOR TO ORDERING REPLACEMENTS.

Tools Required for assembly: Phillips Screwdriver (not included)