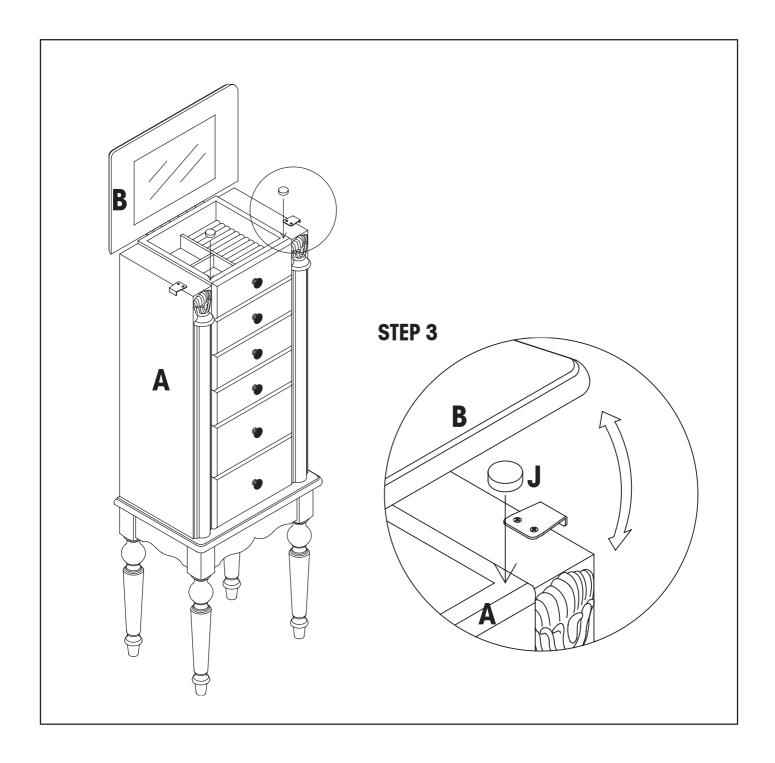

## **PARTS**

- (A) ARMOIRE
- (B) TOP PANEL
- (C) LEGS (4)
- (D) SMALL DRAWER WITH 6 SQUARES
- (E) SMALL DRAWER WITH 4 SQUARES
- (F) SMALL-OPEN
- (G) LARGE DRAWERS (2)