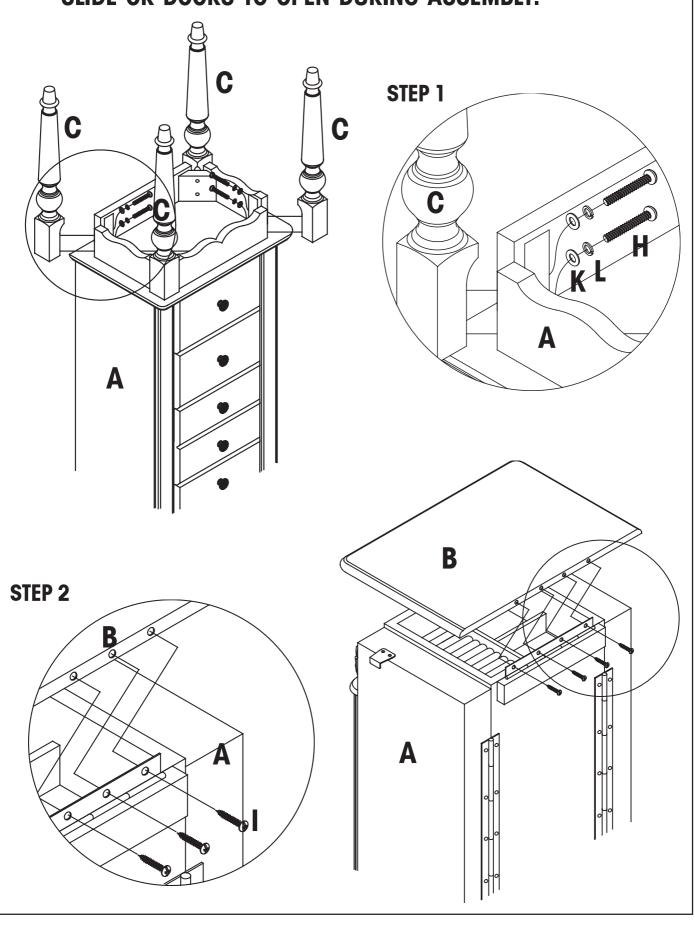

## CAUTION - TO PREVENT ACCIDENTAL DAMAGE TO DRAWERS OR DOORS, DO NOT ALLOW DRAWERS TO SLIDE OR DOORS TO OPEN DURING ASSEMBLY.