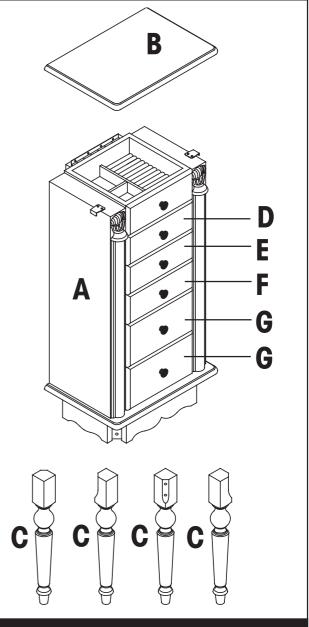

## **PARTS**

- (A) ARMOIRE
- (B) TOP PANEL
- (C) LEGS (4)
- (D) SMALL DRAWER WITH 6 SQUARES
- (E) SMALL DRAWER WITH 4 SQUARES
- (F) SMALL-OPEN
- (G) LARGE DRAWERS (2)