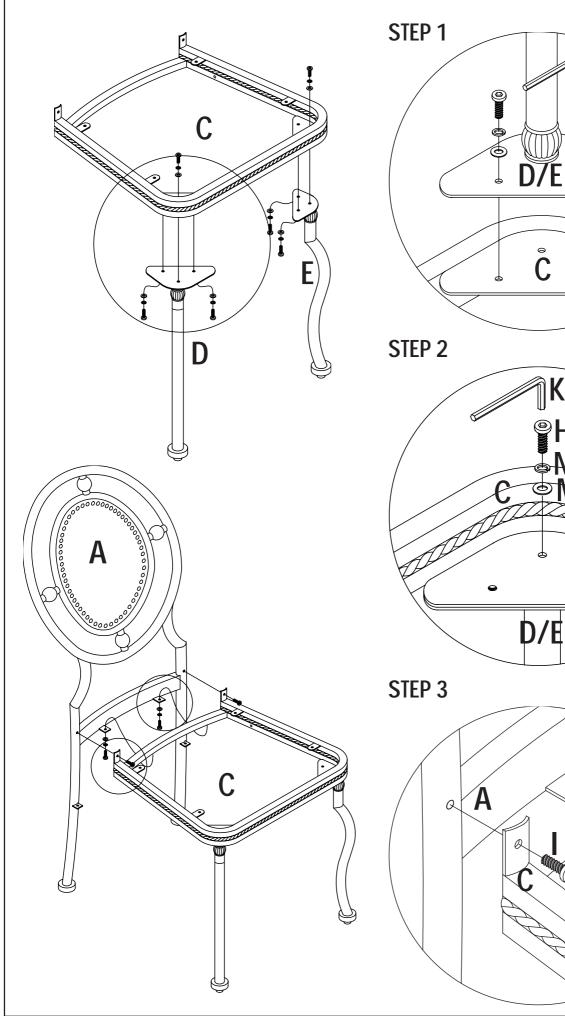

roduct. Be sure to check all packing material carefully for small parts which may have come loose inside the carton during shipment. Separate, identify, and count all parts and metal hardware. Compare with parts list and hardware illustrations to be sure all parts are present. If any part(s) are missing or damaged, phone, fax, or mail to our Customer Service Department. For efficient and speedy service, please indicate the model number and code letter of part(s) needed.

ATTENTION: SOME LETTERED PARTS LISTED ON THE INSTRUCTION SHEET MAY NOT BE IN PARTS BAG AS THEY MAY ALREADY BE ASSEMBLED. CAREFULLY CHECK PARTS AND PACKING MATERIALS PRIOR TO ORDERING REPLACEMENTS. PRODUCT MUST BE COMPLETED BEFORE FULLY TIGHTENING SCREWS

Tools Required for assembly: Allen Wrench (included).



## PARTS











## IF YOU HAVE A PROBLEM, WE WANT TO HAVE THE OPPORTUNITY TO MAKE IT RIGHT!

| Should there be any missing or defective part(s), Fax this form to (310) 841-0842 |             |                                                  |         | MODEL NO. 364-434<br>© 2005 Powell |
|-----------------------------------------------------------------------------------|-------------|--------------------------------------------------|---------|------------------------------------|
|                                                                                   | · ,         | 622-4456 or (310) 204-2<br>1 part code letter ha |         |                                    |
| Part Letter                                                                       | Description | Quantity