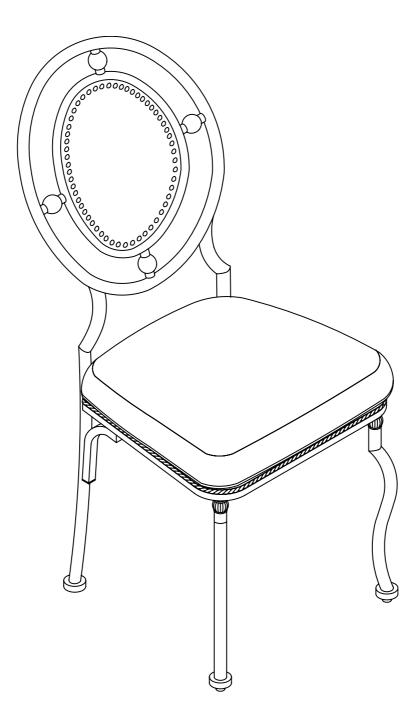

## ASSEMBLY INSTRUCTIONS (EZ) MODEL NO. 364-434

Made in China

Thank you for purchasing this quality product. Be sure to check all packing material carefully for small parts which may have come loose inside the carton during shipment. Separate, identify, and count all parts and metal hardware. Compare with parts list and hardware illustrations to be sure all parts are present. If any part(s) are missing or damaged, phone, fax, or mail to our Customer Service Department. For efficient and speedy service, please indicate the model number and code letter of part(s) needed.