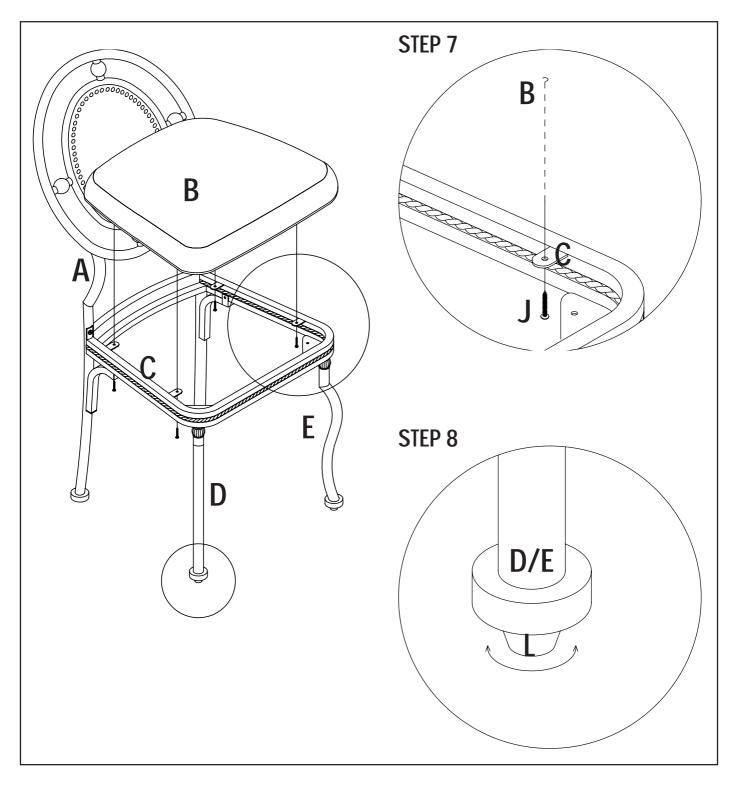

ATTENTION: SOME LETTERED PARTS LISTED ON THE INSTRUCTION SHEET MAY NOT BE IN PARTS BAG AS THEY MAY ALREADY BE ASSEMBLED. CAREFULLY CHECK PARTS AND PACKING MATERIALS PRIOR TO ORDERING REPLACEMENTS. PRODUCT MUST BE COMPLETED BEFORE FULLY TIGHTENING SCREWS

Tools Required for assembly: Allen Wrench (included).