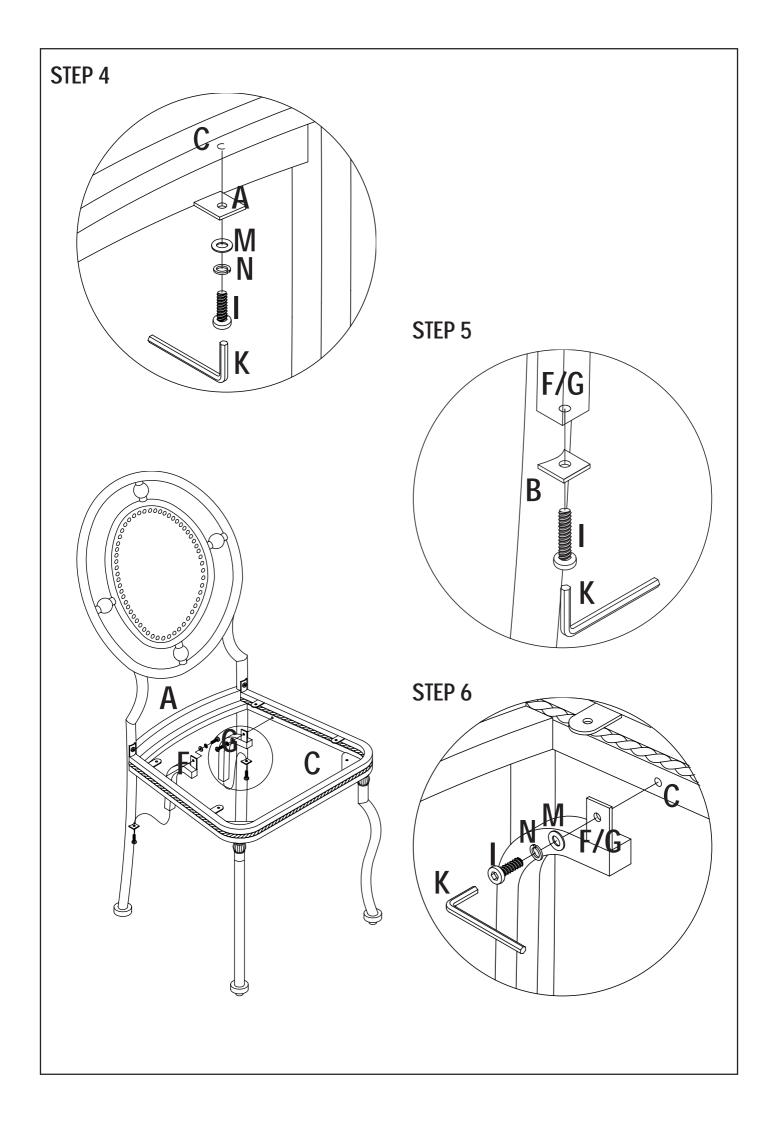

ATTENTION: SOME LETTERED PARTS LISTED ON THE INSTRUCTION SHEET MAY NOT BE IN PARTS BAG AS THEY MAY ALREADY BE ASSEMBLED. CAREFULLY CHECK PARTS AND PACKING MATERIALS PRIOR TO ORDERING REPLACEMENTS. PRODUCT MUST BE COMPLETED BEFORE FULLY TIGHTENING SCREWS

Tools Required for assembly: Allen Wrench (included).