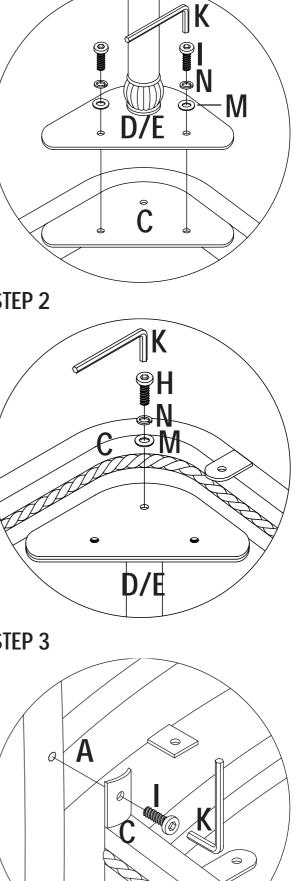

ATTENTION: SOME LETTERED PARTS LISTED ON THE INSTRUCTION SHEET MAY NOT BE IN PARTS BAG AS THEY MAY ALREADY BE ASSEMBLED. CAREFULLY CHECK PARTS AND PACKING MATERIALS PRIOR TO ORDERING REPLACEMENTS. PRODUCT MUST BE COMPLETED BEFORE FULLY TIGHTENING SCREWS

Tools Required for assembly: Allen Wrench (included).