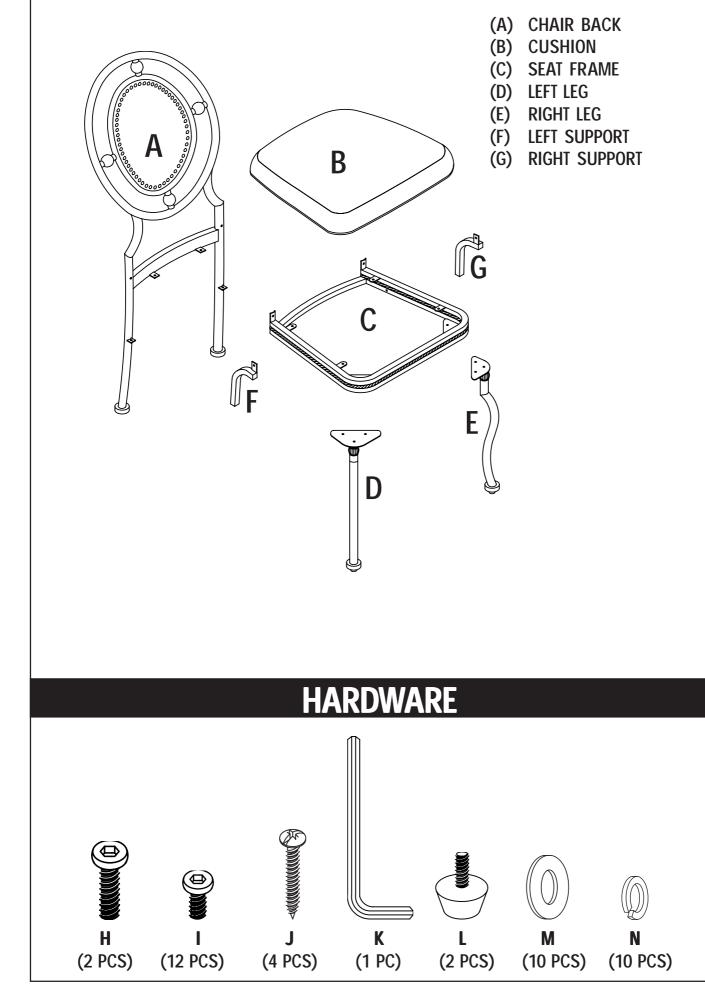

product. Be sure to check all packing material carefully for small parts which may have come loose inside the carton during shipment. Separate, identify, and count all parts and metal hardware. Compare with parts list and hardware illustrations to be sure all parts are present. If any part(s) are missing or damaged, phone, fax, or mail to our Customer Service Department. For efficient and speedy service, please indicate the model number and code letter of part(s) needed.

ATTENTION: SOME LETTERED PARTS LISTED ON THE INSTRUCTION SHEET MAY NOT BE IN PARTS BAG AS THEY MAY ALREADY BE ASSEMBLED. CAREFULLY CHECK PARTS AND PACKING MATERIALS PRIOR TO ORDERING REPLACEMENTS. PRODUCT MUST BE COMPLETED BEFORE FULLY TIGHTENING SCREWS

Tools Required for assembly: Allen Wrench (included).



## PARTS











## IF YOU HAVE A PROBLEM, WE WANT TO HAVE THE OPPORTUNITY TO MAKE IT RIGHT!

| Should there be any missing or defective part(s), Fax this form to (310) 841-0842 |             |                                                  |         | MODEL NO. 364-434<br>© 2005 Powell |
|-----------------------------------------------------------------------------------|-------------|--------------------------------------------------|---------|------------------------------------|
|                                                                                   | · ,         | 622-4456 or (310) 204-2<br>1 part code letter ha |         |                                    |
| Part Letter                                                                       | Description | Quantity