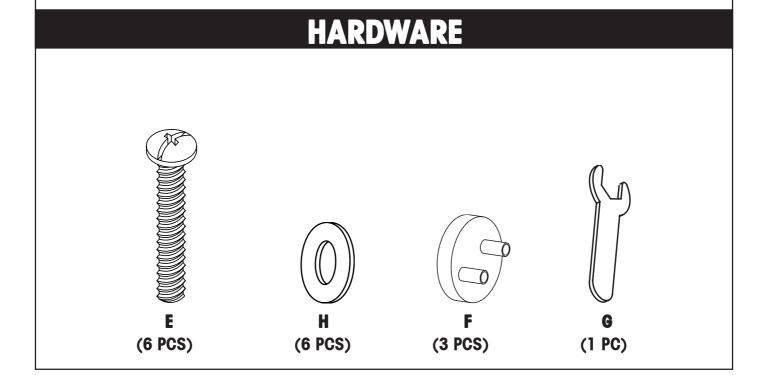

Tools Required for assembly: Phillips Screwdriver (not included); Hex Wrench (included).

## (A) CHEST (B) CASTERS (2) (C) LOCKING CASTERS (2) (D) DRAWERS (3) A B C B B

CAUTION - TO PREVENT ACCIDENTAL DAMAGE TO DRAWERS OR DOORS, DO NOT ALLOW DRAWERS TO SLIDE OR DOORS TO OPEN DURING ASSEMBLY.