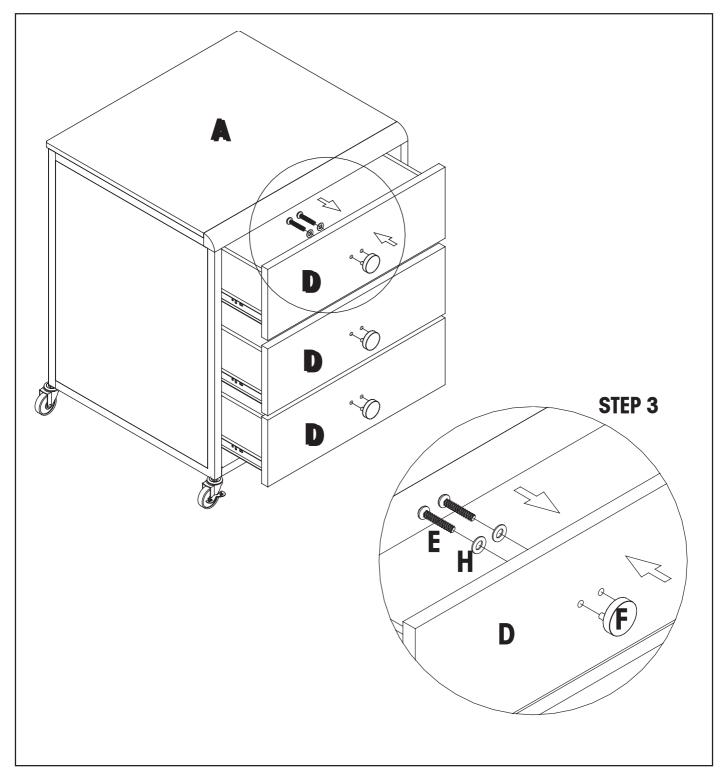

## (A) CHEST (B) CASTERS (2) (C) LOCKING CASTERS (2) (D) DRAWERS (3) A B C B B

CAUTION - TO PREVENT ACCIDENTAL DAMAGE TO DRAWERS OR DOORS, DO NOT ALLOW DRAWERS TO SLIDE OR DOORS TO OPEN DURING ASSEMBLY.