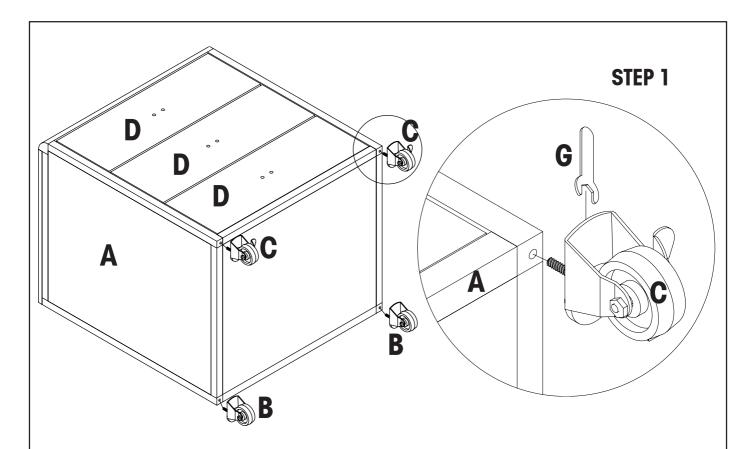

## (A) CHEST (B) CASTERS (2) (C) LOCKING CASTERS (2) (D) DRAWERS (3) A B C B B

CAUTION - TO PREVENT ACCIDENTAL DAMAGE TO DRAWERS OR DOORS, DO NOT ALLOW DRAWERS TO SLIDE OR DOORS TO OPEN DURING ASSEMBLY.