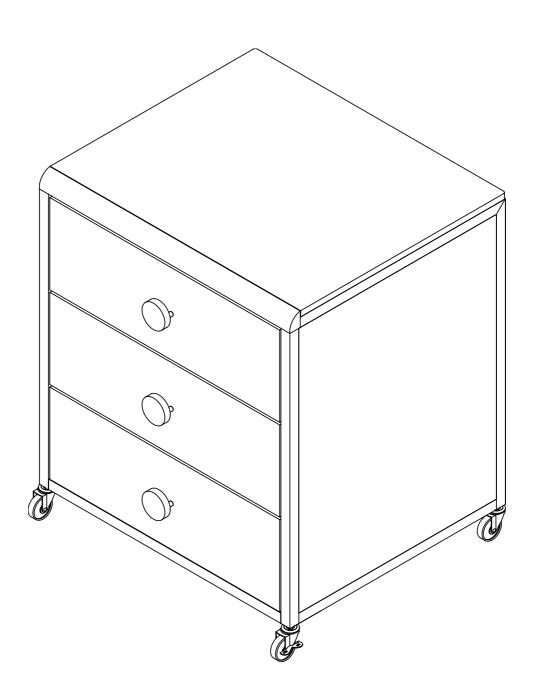

## (A) CHEST (B) CASTERS (2) (C) LOCKING CASTERS (2) (D) DRAWERS (3) A B C B B

CAUTION - TO PREVENT ACCIDENTAL DAMAGE TO DRAWERS OR DOORS, DO NOT ALLOW DRAWERS TO SLIDE OR DOORS TO OPEN DURING ASSEMBLY.