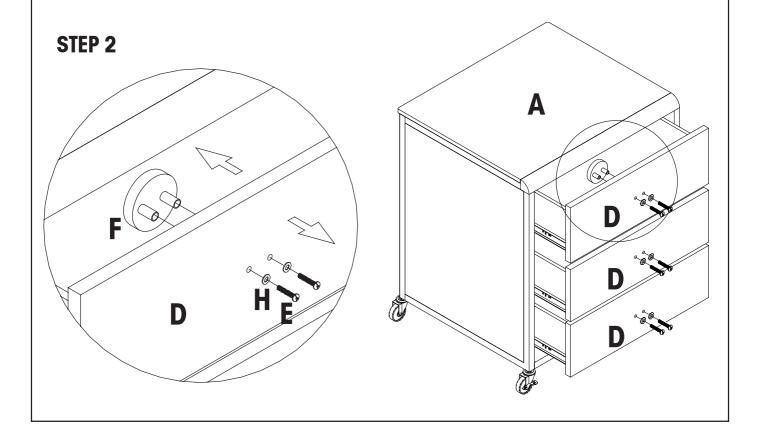

Tools Required for assembly: Phillips Screwdriver (not included); Hex Wrench (included).

## (A) CHEST (B) CASTERS (2) (C) LOCKING CASTERS (2) (D) DRAWERS (3) A B C B B

CAUTION - TO PREVENT ACCIDENTAL DAMAGE TO DRAWERS OR DOORS, DO NOT ALLOW DRAWERS TO SLIDE OR DOORS TO OPEN DURING ASSEMBLY.