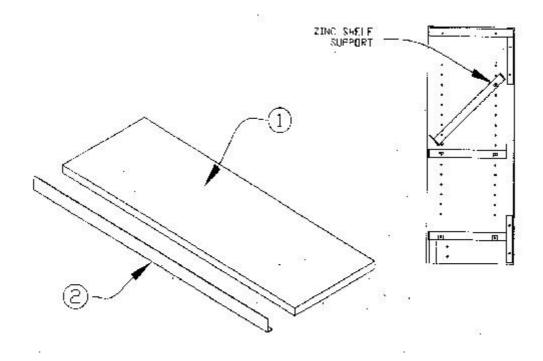

## **INSTRUCTIONS**

- 1. Install deflects stop onto bottom of magazine shelf using #6-1/2" pan head screws.
- 2. Place two zinc 5mm shelf supports in desired location towards back of shelving unit.
- 3. Place magazine shelf onto zinc 5mm shelf supports and screw up through hole in shelf support with two #6-1/2" pan head screws into predrilled hole in wood shelf.