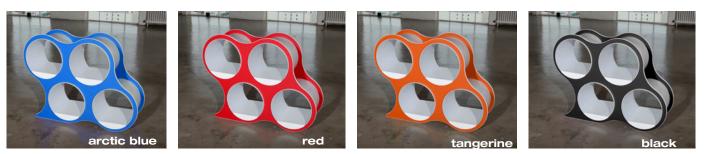

## Shelves done at a **POP** of your fingers.

Configure space with color and geometric form.

Bolla 4 a perfect credenza, media console or simply as a shelving system.

Great selection of colors available to suit any environment. Shelves done differently. Bolla 4 packs flat for shipping, very light weight and it can be assembled in minutes. Designer: David Winston. Made in USA