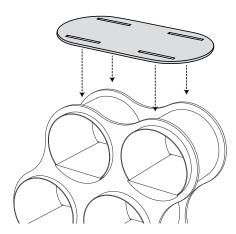

#### Accessories:

- Extra SHELVES for additional configurations
- Add a glass top for even more surface area

### slotted glass top

glass top