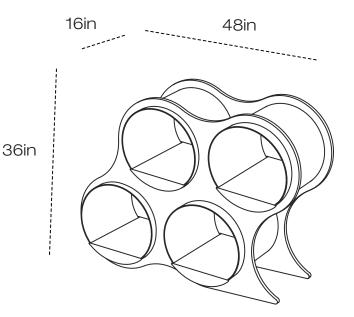

Patent # 70352-00002

Height: 36" Width: 48" Depth: 16"

Features:

- No Tools required to assemble
- Adjustable reposition-able shelves
- Customization using BOLLA accessories