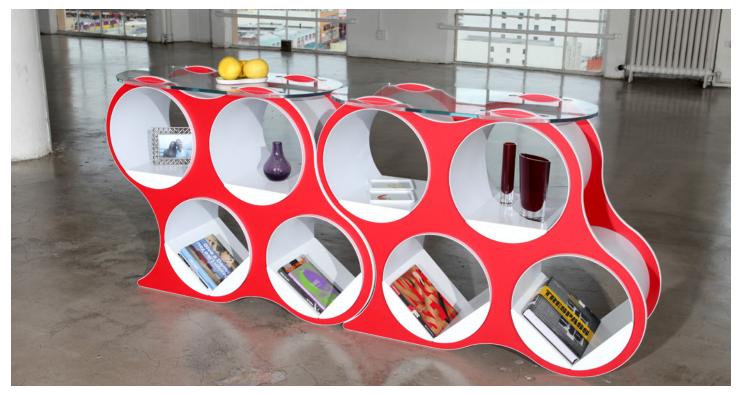

## Shelves done at a **POP** of your fingers.

Configure space with color and geometric form.

Bolla 4 a perfect credenza, media console or simply as a shelving system.

Great selection of colors available to suit any environment. Shelves done differently. Bolla 4 packs flat for shipping, very light weight and it can be assembled in minutes. Designer: David Winston. Made in USA

#### Accessories:

- Extra SHELVES for additional configurations
- Add a glass top for even more surface area

### slotted glass top

glass top