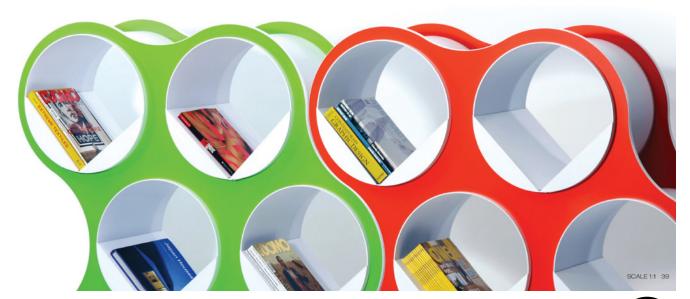

## Shelves done at a **POP** of your fingers.

Configure space with color and geometric form.

Bolla 4 a perfect credenza, media console or simply as a shelving system.

Great selection of colors available to suit any environment. Shelves done differently. Bolla 4 packs flat for shipping, very light weight and it can be assembled in minutes. Designer: David Winston. Made in USA

#### Materials:

- Ultra-thin Hi-impact flexible plastic tubes.
- Wood composite panel with GREENGUARD certified laminate.
- Lightweight Metal shelving