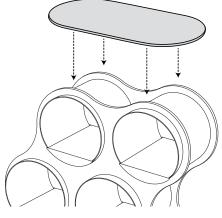

#### Accessories:

- Extra SHELVES for additional configurations
- Add a glass top for even more surface area

### slotted glass top

glass top