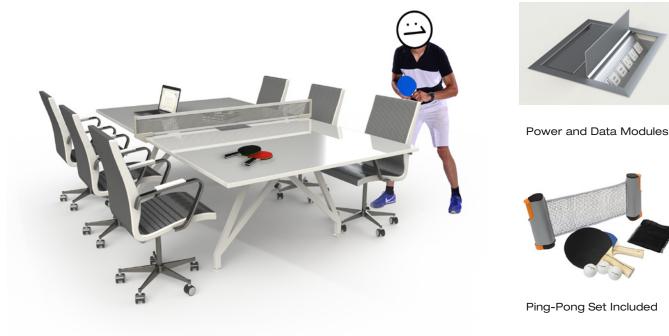

Custom finishes available.

Desktop: Greenguard certified laminate.

Base & Legs: Built to last powder coated steel legs and frame, with adjustable height levelers.

Power module: Data and power options available. Ordered separately.

**Ping Pong Set:** Retractable ping-pong net, paddles and balls included.

Power/Data Modules: See electrical power and data for details. Custom ports configurations available.