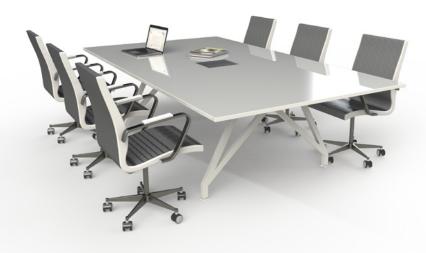

EYHOV Sport Conference they make you want to work! scale 1:1

The **EYHOV** Sport Conference Table is the perfect combination of Work and Play. Yes we get it, Work hard, and when the time is right, let the games begin!

Custom finishes available.

Desktop: Greenguard certified laminate.

Base & Legs: Built to last powder coated steel legs and frame, with adjustable height levelers.

Power module: Data and power options available. Ordered separately.