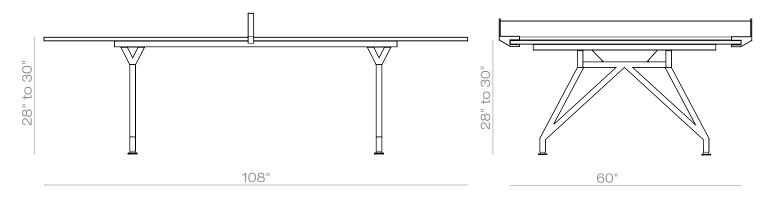

EYHOV Sport Conference they make you want to work! scale 1:1

The **EYHOV** Sport Conference Table is the perfect combination of Work and Play. Yes we get it, Work hard, and when the time is right, let the games begin!

Custom finishes available.

Desktop: Greenguard certified laminate.

Base & Legs: Built to last powder coated steel legs and frame, with adjustable height levelers.

Power module: Data and power options available. Ordered separately.