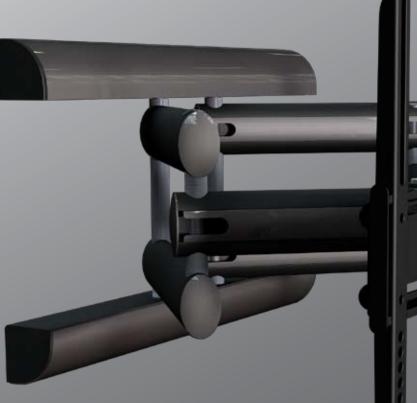

## X-Large Articulating Mount

A modern design for an extremely flexible, articulating universal wall mount for large flat panel displays. The UA-PRO310's heavy duty Double-arm Quatro-pivot is designed for maximum extension, folding flush to the wall and viewing from multiple positions.

The wall plate attaches to two studs up to 20" apart and concrete or aggregate walls.
Fits Screens from 30" to 63"
VESA compliant support all patterns 200x200 to 800x400
Extends up to 25"
Complete cable management
Attractive end caps conceal tensioning bolts
All screen and mounting hardware included